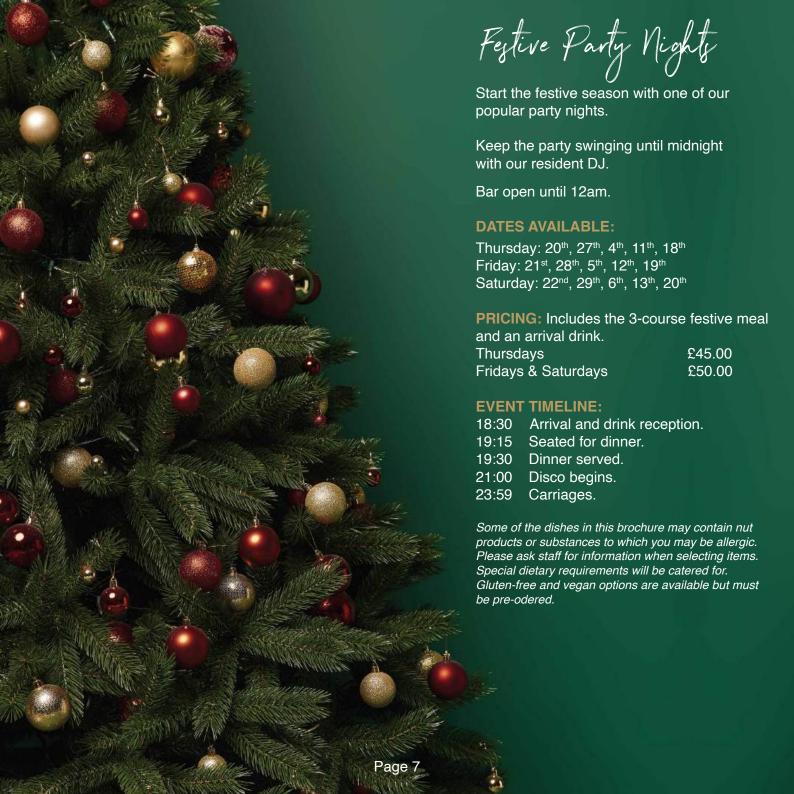

Party night At The Winchester Royal Hotel

Enjoy your evening without having to worry about driving home. You can stay the night in our comfortable accommodation and enjoy a traditional English breakfast the following morning.

## Festive Lunchez & Dinners

Get together with friends or family and enjoy a delicious Festive Lunch or Dinner at The Winchester Royal Hotel. Includes crackers and novelties.

From the 17<sup>th</sup> of November 2025 until the 22<sup>nd</sup> of December 2025.

3-Course Lunch £32.95 pp. 3-Course Dinner £36.95 pp.

Followed by tea, coffees and mince pies.

£15 non-refundable/transferable deposit to be paid at time of booking.

Full payment due 4 weeks before event date.