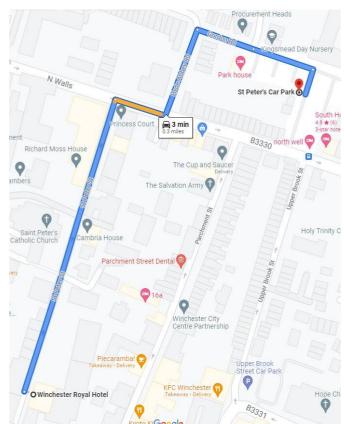

If our car parks are full here are the following nearby car parking facilities to us:

## **ST PETER'S ST. CAR PARK**

3 Gordon

Road

Winchester

## SO23 7DD

| 425       | 506                            | ,      | Moderate 😑           |
|-----------|--------------------------------|--------|----------------------|
|           | eters Car Pa<br>hester Central |        | 0.4 miles<br>Details |
| Park here |                                |        |                      |
|           | Info                           | Prices | Fees                 |
| 0         | SO23 8DB                       |        |                      |
| П         | 165 bays                       |        |                      |
| Ô         | Off-street                     |        |                      |
|           | Winchester City Council        |        |                      |
| <b>—</b>  | Advanced parking not available |        |                      |
|           | Vehicles permitted: Any        |        |                      |