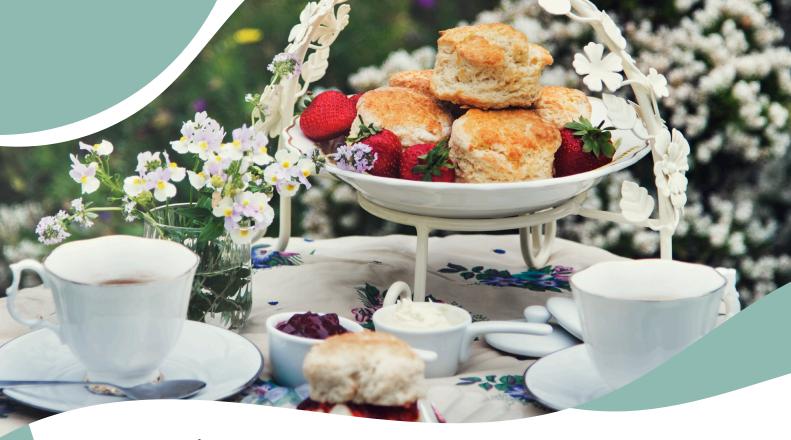

# The Royal Afternoon Tea £21.95 per person

Traditional tea or coffee served with a selection of finger sandwiches, compromising ham, tomato and grain mustard mayonnaise, smoked salmon, cucumber and dill cream cheese, tuna and sweet corn mayonnaise, egg mayonnaise and rocket salad. Home baked sultana scones served with clotted cream and strawberry jam, banana fruit cake, carrot cake and fresh fruit tartlets.

# **Traditional Cream Tea £8.95 per person**

Traditional tea or coffee served with freshly baked sultana scones served with clotted cream & strawberry jam.