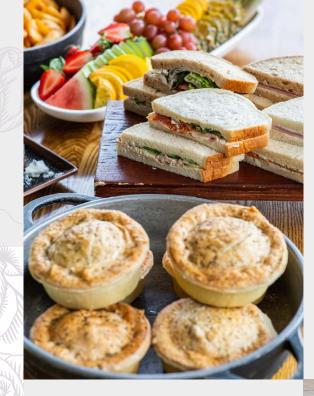

### MENU 01 £13.95 per person

Selection of soft white rolls Pork sausage rolls & wholegrain mustard mayo dip Homemade Westcombe cheddar & leek quiche Selection of homemade cakes, Tea & Coffee

### MENU 02 £16.95 per person

The Abbey slider

BBQ glazed chicken wings, spring onion & sesame

Crispy sweet chilli prawns

Goats cheese & red onion marmalade tarts

Homemade loaded Cajun wedges

Tea & Coffee

### MENU 03 £17.95 per person

Warm plain and fruit scone Cornish clotted cream and strawberry jam Selection of handmade cakes Selection of traditional dainty finger sandwick

Selection of traditional dainty finger sandwiches, parmesan & cheddar pinwheels Tea/Coffee