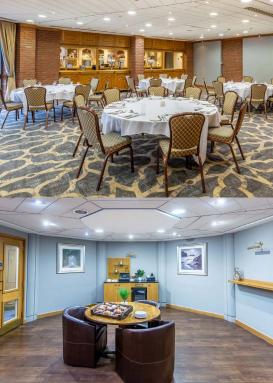

## ROOM HIRE TO ACCOMMODATE

**Up to 40 guests** £100.00

**Up to 70 guests** £150.00

**Over 70 guests including private bar**  $\pm 200.00$ 

Hotel THE