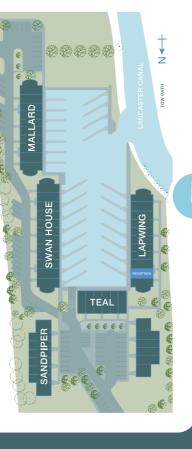

## Staying with us

Tewitfield Marina is a purpose-built Marina with self-catering Townhouses/Apartments available to hire. There are four different types available. All one bedroom Apartments and three bedroom Townhouses have balconies or terraces with views overlooking the Marina.

#### Accommodation

We have 42 Apartments currently available for rent; this includes 10x one bedroom Apartments (all doubles), 23x two bedroom duplex Apartments (mix of doubles and twins), 7x three bedroom Townhouses (mix of doubles and twins), 2x four bed Townhouses 1x single). All but five Apartments have Marina views. Towels, bed linen, tea, coffee and milk is provided.