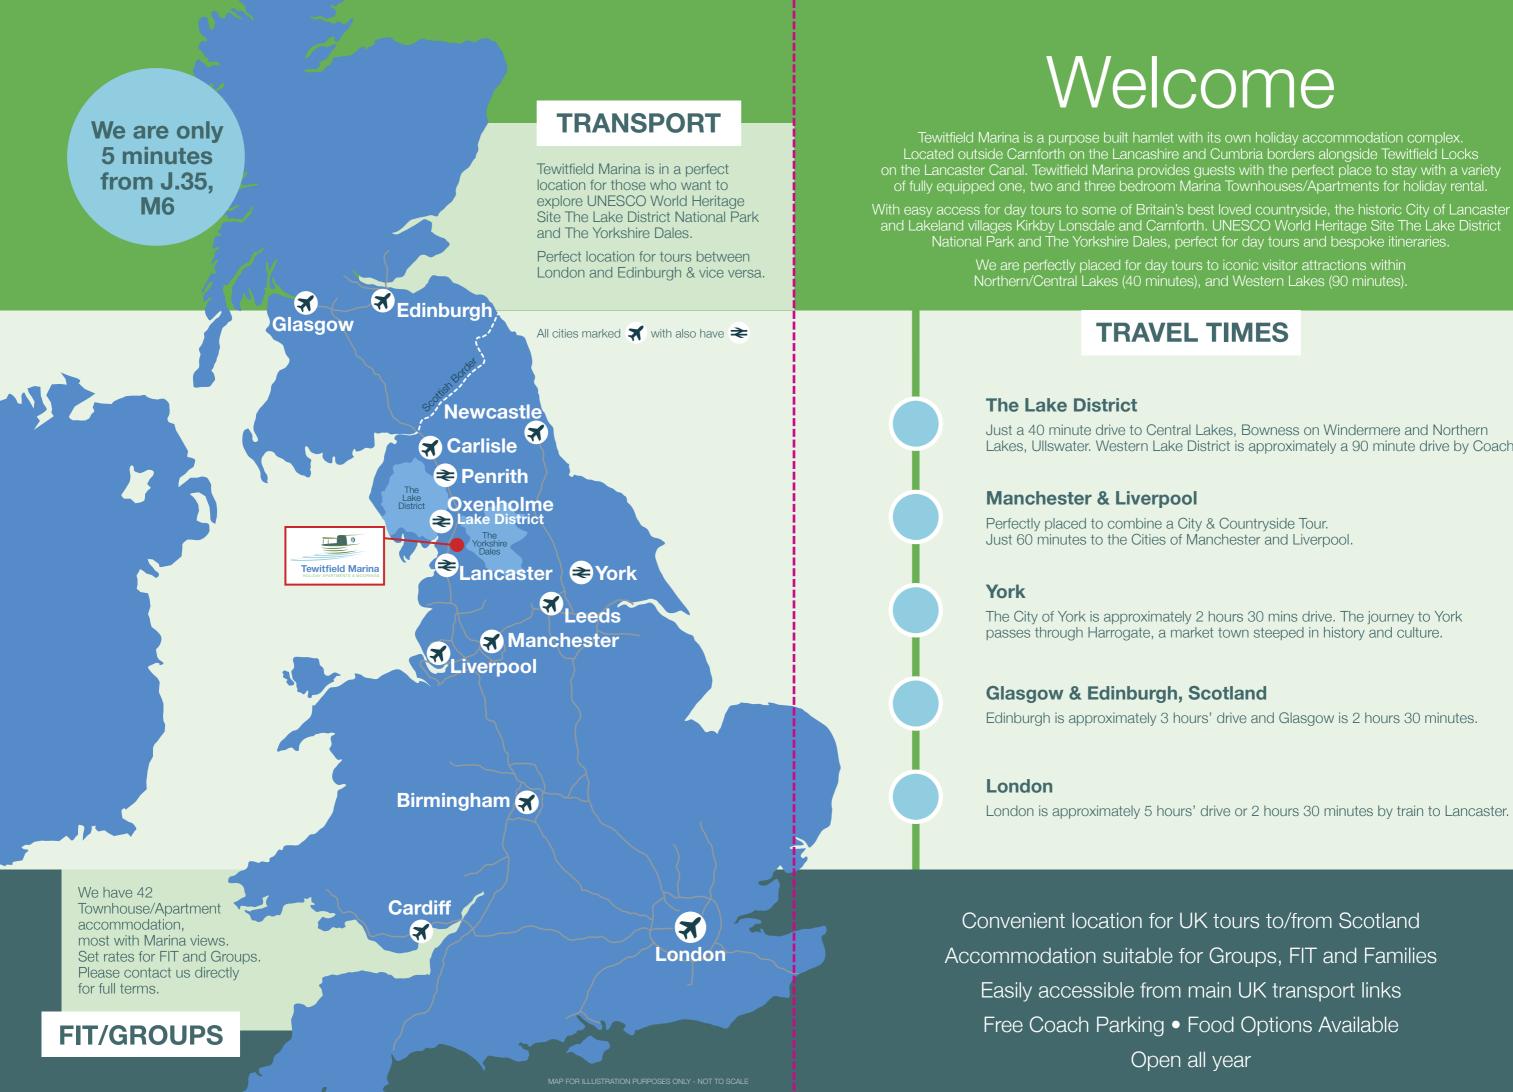

# Perfectly placed for exploring!

Just a 40 minute drive to Central Lakes, Bowness on Windermere and Northern Lakes, Ullswater. Western Lake District is approximately a 90 minute drive by Coach.

The City of York is approximately 2 hours 30 mins drive. The journey to York passes through Harrogate, a market town steeped in history and culture.

Edinburgh is approximately 3 hours' drive and Glasgow is 2 hours 30 minutes.

London is approximately 5 hours' drive or 2 hours 30 minutes by train to Lancaster.

## Explore the local area

Located at the Gateway to UNESCO World Heritage Site The Lake District National Park and The Yorkshire Dales.

There is lots to do on our doorstep. The Marina is easily accessible for UK North/South itineraries combining City & Countryside Tours. We are perfectly placed for exploring both the Lake District National Park and The Yorkshire Dales.