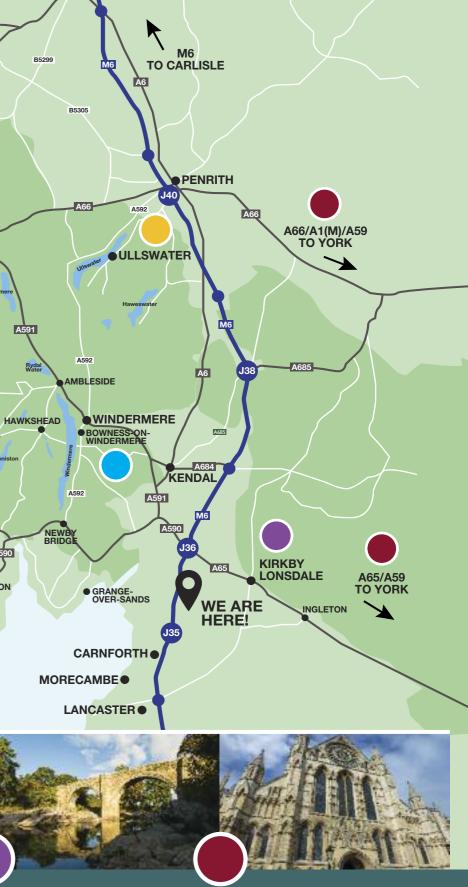

# Perfectly placed for exploring!

Just a 40 minute drive to Central Lakes, Bowness on Windermere and Northern Lakes, Ullswater. Western Lake District is approximately a 90 minute drive by Coach.

The City of York is approximately 2 hours 30 mins drive. The journey to York passes through Harrogate, a market town steeped in history and culture.

Edinburgh is approximately 3 hours' drive and Glasgow is 2 hours 30 minutes.

London is approximately 5 hours' drive or 2 hours 30 minutes by train to Lancaster.

### **Kirkby Lonsdale**

B5299

Visit the historic town of Kirkby Lonsdale with its award winning selection of specialist shops, and eateries. Add a tour to Ingleton Falls, Wensleydale Cheese Factory or White Scar Caves.