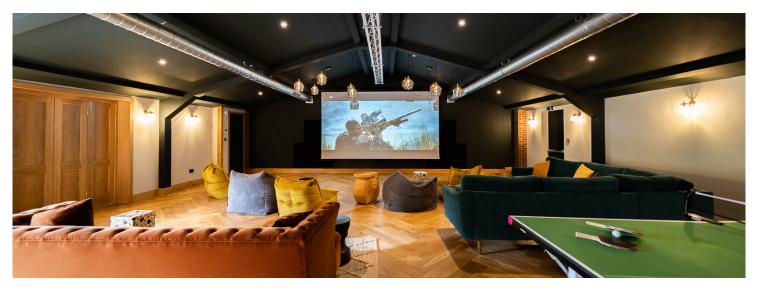

## Included in the package:

- Stunning state of the art meeting venue with cinema style projector screen.
- Table tennis & Private bar
- Unlimited hot beverages
- Delicious lunch, sweet treats, pastries & fruit
- Suitable for 12 40 delegates