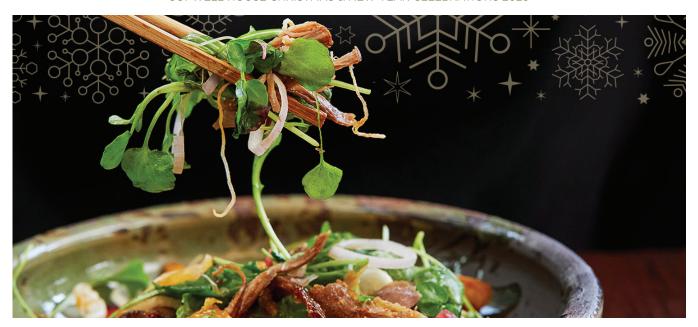

### Christmas Day Lunch – Omboo

Edamame, sea salt (ve)

Sweet potato tempura

~ ~ ~

Salmon sashimi salad

Rib-eye tataki

Grilled chicken

Turmeric, Lemon grass

Chinese broccoli (v)

Rib-eye

Black pepper

Dover sole

Golden broth

Jumbo prawn

Braised egg noodles

~ ~ ~