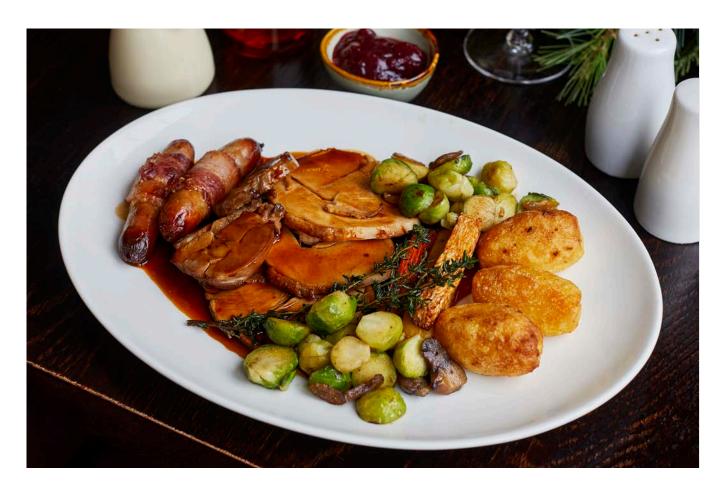

#### Suffolk bronze turkey

Cranberry and orange stuffing, duck fat roast potatoes, roast root vegetables, Brussels sprouts, pigs in blankets, chestnuts, roast gravy