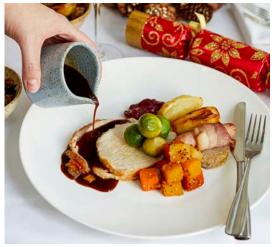

#### Suffolk bronze turkey

Cranberry and orange stuffing, duck fat roast potatoes, roast root vegetables, Brussels sprouts, pigs in blankets, chestnuts, roast gravy