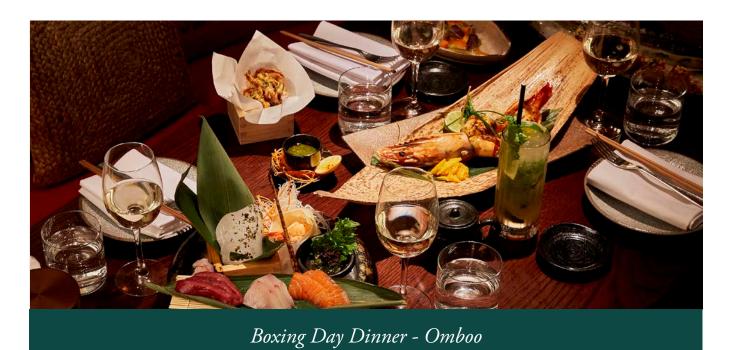

# BOXING DAY DINNER - OMBOO

### AVAILABLE TO NON-RESIDENTS

Join us this Boxing Day evening, with a set menu full of delightful dishes inspired by the flavours of Asia.

#### What to Expect

Lively atmosphere in Omboo, with a beautifully curated set menu designed to showcase the very best of Omboo cuisine. Includes glass of sake per person to complement the meal and mineral water for the table.