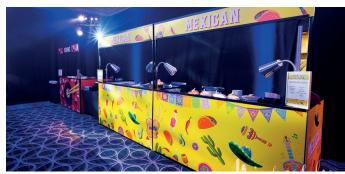

## For £18.00pp add additional food stations to your drinks reception or late night bites:

- Scottish Salmon & Bagel Highland smoked salmon & citrus cured gravadlax with accompaniments
- Burrito Station Build your own burrito with choice of tasty rice, beans, protein and fresh salsas
- Middle Eastern Lamb or chicken shawarma, falafel, grilled halloumi, flat breads in a wrap or bowl
- Indian Curries With fragrant rice and naan bread
- Fish and Chips Battered or crumbed Atlantic cod, or roast chicken dinner pies, with fries
- Salt Beef Salt beef served on either rye bread, bloomer or bagel with accompaniments