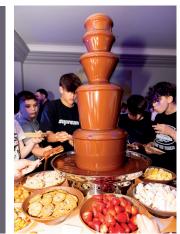

#### Chocolate Fountain from:

- £6.99 per person (Minimum number 100 guests)
- £6.50 per person (Up to 150 guests)
- £5.90 per person (Up to 200 guests)
- £5.40 per person (up to 250 guests)