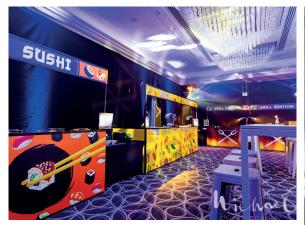

#### For £24.00pp add premium food stations:

- Sushi Enjoy the very best offerings from Omboo
- Steak From burgers to grilled meats, served with all the usual accompaniments

Food upgrades need to be applied for the whole party