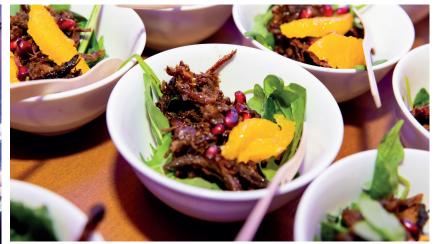

## For £18.00pp add additional food stations to your drinks reception or late night bites:

- Scottish Salmon & Bagel Highland smoked salmon & citrus cured gravadlax with accompaniments
- Burrito Station Build your own burrito with choice of tasty rice, beans, protein and fresh salsas
- Middle Eastern Lamb or chicken shawarma, falafel, grilled halloumi, flat breads in a wrap or bowl
- Indian Curries With fragrant rice and naan bread
- Fish and Chips Battered or crumbed Atlantic cod, or roast chicken dinner pies, with fries
- Salt Beef Salt beef served on either rye bread, bloomer or bagel with accompaniments

#### For £24.00pp add premium food stations:

- Sushi Enjoy the very best offerings from Omboo
- Steak From burgers to grilled meats, served with all the usual accompaniments

Food upgrades need to be applied for the whole party