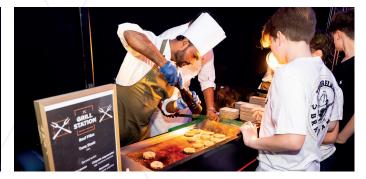

## For £18.00pp add additional food stations to your drinks reception or late night bites:

- Scottish Salmon & Bagel Highland smoked salmon & citrus cured gravadlax with accompaniments
- Burrito Station Build your own burrito with choice of tasty rice, beans, protein and fresh salsas
- Middle Eastern Lamb or chicken shawarma, falafel, grilled halloumi, flat breads in a wrap or bowl
- Indian Curries With fragrant rice and naan bread
- Fish and Chips Battered or crumbed Atlantic cod, or roast chicken dinner pies, with fries
- Salt Beef Salt beef served on either rye bread, bloomer or bagel with accompaniments

#### For £24.00pp add premium food stations:

- Sushi Enjoy the very best offerings from Omboo
- Steak From burgers to grilled meats, served with all the usual accompaniments

Food upgrades need to be applied for the whole party