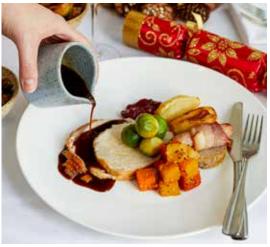

#### Main Course

Lemon sole, parsley potatoes, fennel, baby vegetables, beurre noisette

Norfolk turkey, chestnut and orange stuffing, pigs in blankets, duck fat potatoes, honey-maple roast root vegetables, Brussels sprouts, chestnuts

Scotch beef fillet, braised ox cheek croquettes, grilled hispi cabbage, parsnip purée, baby vegetables, bone marrow beef jus

Roasted butternut squash, grilled courgette, whipped feta, pistachios