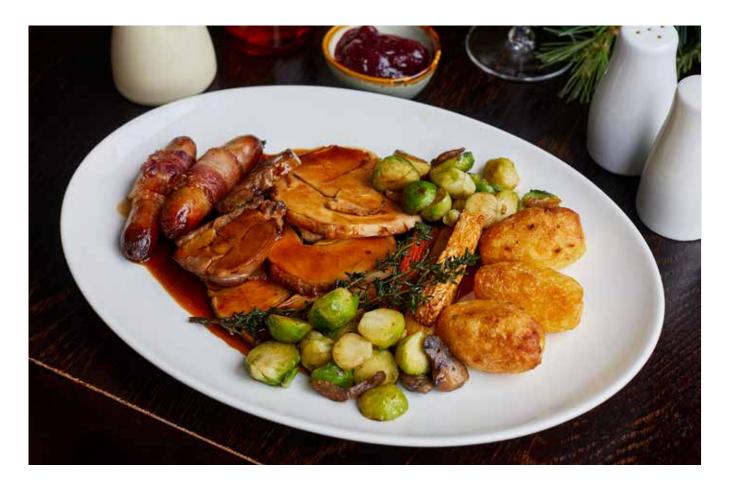

#### Main Course

Lemon sole, parsley potatoes, fennel, baby vegetables, beurre noisette

Norfolk turkey, chestnut and orange stuffing, pigs in blankets, duck fat potatoes, honey-maple roast root vegetables, Brussels sprouts, chestnuts