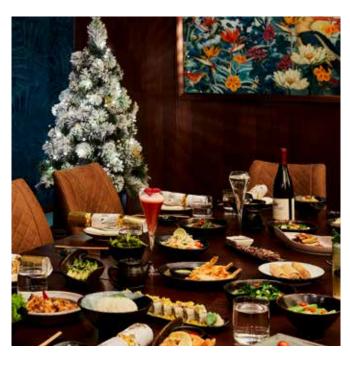

# BOXING DAY DINNER - OMBOO

#### **AVAILABLE TO NON-RESIDENTS**

Join us this Boxing Day evening, with a set menu full of delightful dishes inspired by the flavours of Asia.

#### What to Expect

Lively atmosphere in Omboo Restaurant, with a beautifully curated set menu designed to showcase the very best of Omboo cuisine. Includes glass of sake per person to complement the meal.