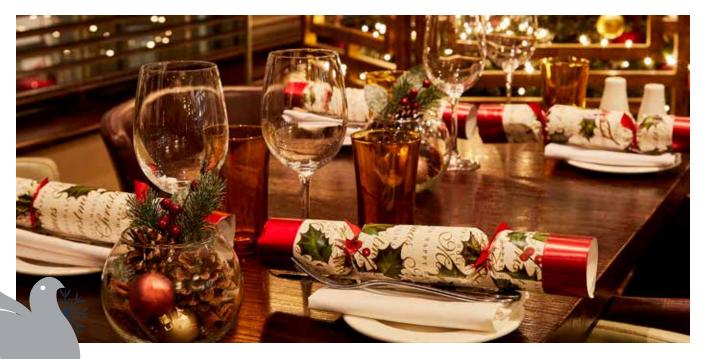

#### **JOINER PARTY**

Join the party and book a table or two with friends or colleagues to celebrate the festive season.

Saturday 7th, Friday 13th & Saturday 14th December

#### Package includes:

- Welcome drink
- Three course sit down dinner
- 1/2 bottle of wine per person
- DJ and dance floor
- Christmas novelties and decorations
- · White chair covers and sash
- Tea, coffee and mince pies