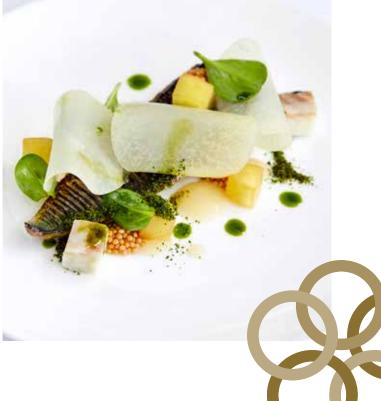

#### Starter

Dorset crab, chili-lime mayonnaise, compressed watermelon, basil, cucumber ketchup

Duck liver ballotine, pickled beetroot, Madeira jelly, toasted brioche

Jerusalem artichoke soup, caramelised salsify, prunes, black truffle foam (v)

#### Main Course

Lemon sole, parsley potatoes, fennel, baby vegetables, beurre noisette

Norfolk turkey, chestnut and orange stuffing, pigs in blankets, duck fat potatoes, honey-maple roast root vegetables, Brussels sprouts, chestnuts