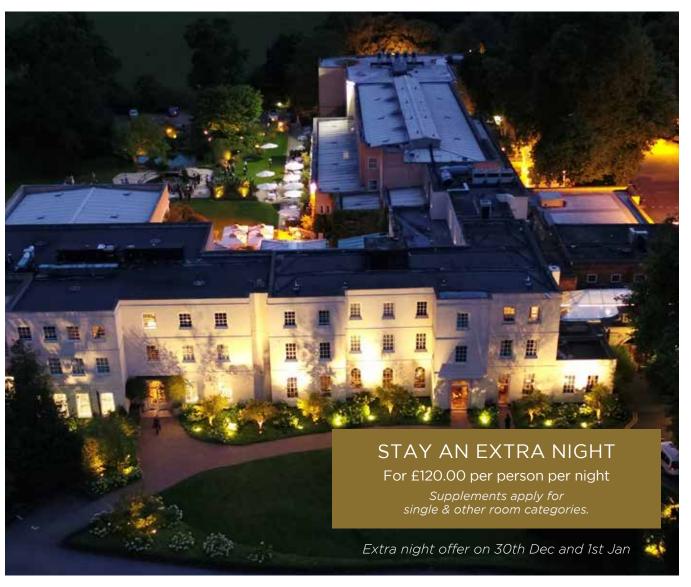

#### MAKE A NIGHT OF IT!

Bed & Breakfast from £259.00 per room (single or double)

Call 01727 750466 for more information.

#### TWO NIGHT STAY - CHRISTMAS EVE & CHRISTMAS DAY - FROM £910,00

- Mulled wine and mince pies on arrival
- Festive Afternoon Tea
- Sparkling reception with canapés and carol signing
- Christmas Eve celebration dinner with Elvis tribute and Rat Pack
- Christmas Day lunch with Father Christmas
- · Christmas Day evening buffet
- · Breakfast each morning

#### TWO NIGHT STAY - CHRISTMAS DAY & BOXING DAY - FROM £950.00

- Mulled wine and mince pies on arrival
- Christmas Day lunch with Father Christmas
- · Christmas Day evening buffet

- · Boxing Day jazz lunch
- Boxing Day dinner in Omboo
- · Breakfast each morning

### THREE NIGHT STAY - CHRISTMAS EVE, CHRISTMAS DAY & BOXING DAY - FROM £1300.00

- Mulled wine and mince pies on arrival
- Festive Afternoon Tea
- Sparkling reception with canapés and carol signing
- Christmas Eve celebration dinner with Elvis tribute and Rat Pack
- Christmas Day lunch with Father Christmas