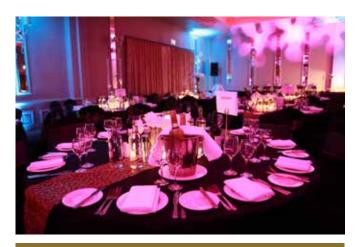

#### **JOINER PARTY**

Join the party and book a table or two with friends or colleagues to celebrate the festive season.

Dates to be confirmed in September

#### Package includes:

- Welcome drink
- Three course sit down dinner
- 1/2 bottle of wine per person
- DJ and dance floor
- Christmas novelties and decorations
- White chair covers and sash
- Tea, coffee and mince pies

#### £109.00 per person

### PRIVATE PARTIES

- Welcome drink
- Delicious three course sit down dinner
- 1/2 bottle of wine per person
- Tea, coffee and mince pies
- DJ / Party host and room hire\*
- Christmas novelties and decorations
- White chair covers and sash
- Tea, coffee and mince pies

#### £109.00 per person

\* Minimum numbers apply