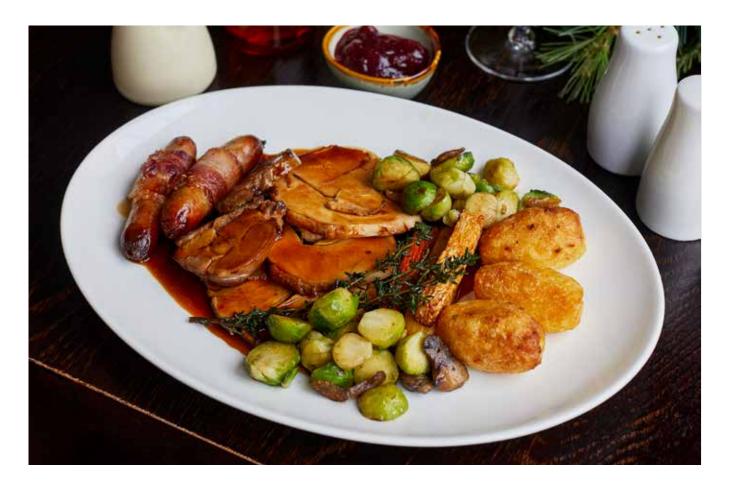

#### Main Course

Lemon sole, parsley potatoes, fennel, baby vegetables, beurre noisette

Norfolk turkey, chestnut and orange stuffing, pigs in blankets, duck fat potatoes, honey-maple roast root vegetables, Brussels sprouts, chestnuts

Scotch beef fillet, braised ox cheek croquettes, grilled hispi cabbage, parsnip purée, baby vegetables, bone marrow beef jus

Roasted butternut squash, grilled courgette, whipped feta, pistachios