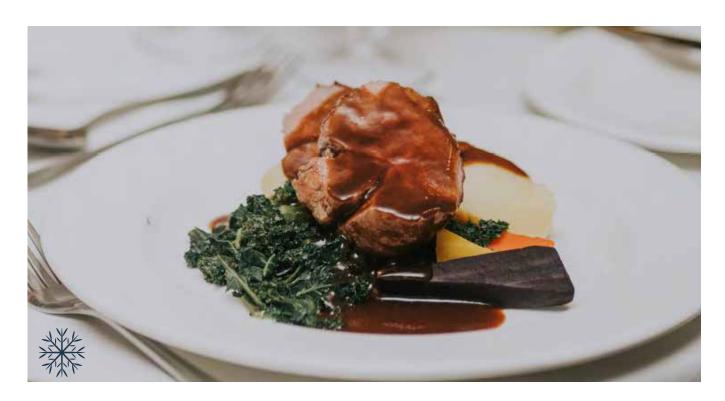

# FESTIVE DINING IN THE BRASSERIE

Start your Christmas celebrations early this year with a relaxed festive meal in our atmospheric and vibrant open-planned Brasserie.

#### Available from:

Monday 2nd to Friday 20th December 2024

#### Three course lunch:

Adults £39.00 per person Children (4 - 12 years old) £19.50 per child

Children (0 - 3 years old) Dine free Lunch - Monday - Friday 12.30pm - 2.30pm \*Excludes weekends

#### Three course dinner:

Adults £45.00 per person
Children (4 - 12 years old) £22.50 per child
Children (0 - 3 years old) Dine free

Dinner - Monday - Friday - 6.30pm - 10pm

\*Excludes weekends