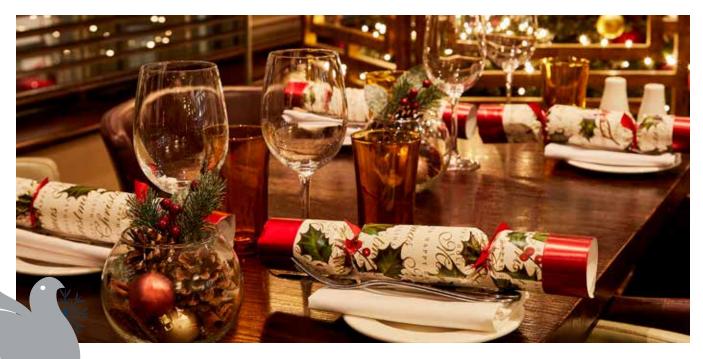

### PRIVATE PARTIES

- Welcome drink
- Delicious three course sit down dinner
- 1/2 bottle of wine per person
- Tea, coffee and mince pies
- DJ / Party host and room hire\*
- Christmas novelties and decorations
- White chair covers and sash
- Tea, coffee and mince pies