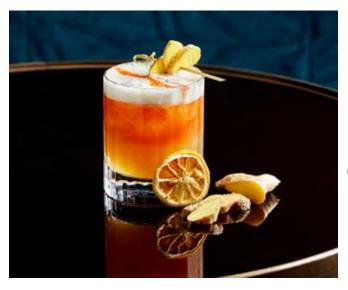

# BOXING DAY DINNER - OMBOO

#### **AVAILABLE TO NON-RESIDENTS**

Join us this Boxing Day evening, with a set menu full of delightful dishes inspired by the flavours of Asia.

#### What to Expect

Lively atmosphere in Omboo Restaurant, with a beautifully curated set menu designed to showcase the very best of Omboo cuisine. Includes glass of sake per person to complement the meal.