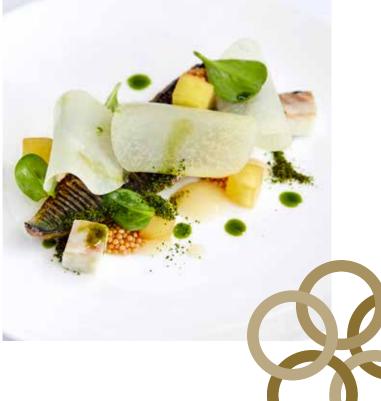

#### Mains

Atlantic halibut, roast salsify, baby spinach, potato galette, wild mushrooms red wine jus

Scotch beef fillet 28days aged, braised oxtail, textures of onion, morels, Maderia jus

Textures of cauliflower, raisins, capers, mint (ve)

#### Mains

Cornish Sea bass, Jerusalem artichoke, butter beans, roasted garlic, red wine jus

Scotch beef fillet 28 days aged, potato terrine, leek hearts, horseradish cream, thyme jus

Plant based cumin lamb filo parcels, grilled aubergine, romesco sauce (ve)