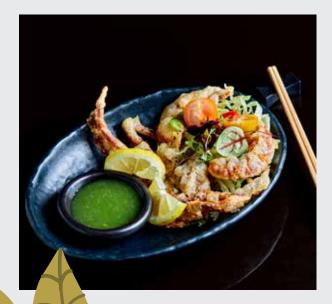

# BOXING DAY DINNER - OMBOO

#### **AVAILABLE TO NON-RESIDENTS**

Join us this Boxing Day evening, with a set menu full of delightful dishes inspired by the flavours of Asia.

#### What to Expect

Lively atmosphere in Omboo Restaurant, with a beautifully curated set menu designed to showcase the very best of Omboo cuisine. Includes glass of sake per person to complement the meal.