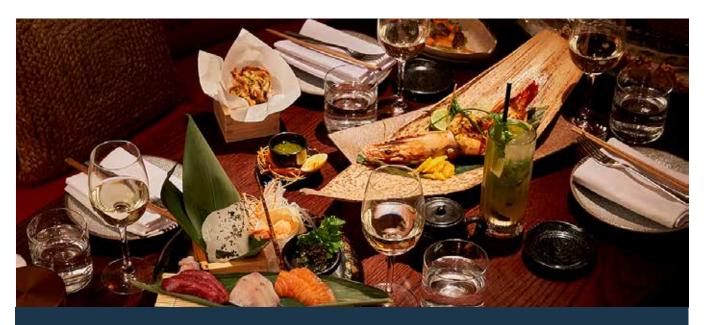

# BOXING DAY DINNER - OMBOO

#### **AVAILABLE TO NON-RESIDENTS**

Join us this Boxing Day evening, with a set menu full of delightful dishes inspired by the flavours of Asia.

#### What to Expect

Lively atmosphere in Omboo Restaurant, with a beautifully curated set menu designed to showcase the very best of Omboo cuisine. Includes glass of sake per person to complement the meal.

#### Schedule

Bar opens from: 7.30pm

Seating: 8.00pm

Dress Code: Smart casual

Adults £120.00 per person

Juniors (13 - 17 years old) £110.00 per junior

Children (4 - 12 years old) £70.00 per child

Under 18s receive unlimited soft drinks during meal times