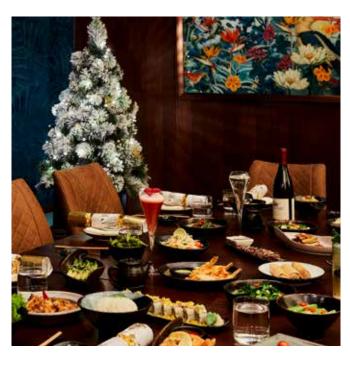

### Boxing Day Dinner

#### Minimum 2 people

Mixed pickled vegetables (ve)

Edamame, sea salt (ve)

--

Truffle spring rolls, exotic mushrooms, cabbage (v)

Fried squid, salt and pepper crumble

---

Crispy duck salad, orange, pomegranate, hoisin dressing

---

Miso-glazed black cod

Marmite chicken

Red curry, ribeye, aubergine, pumpkin, cherry tomato

Asparagus, goji berry (ve)

Olive fried rice, edamame, oriental olive, egg

---

Yuzu, coffee and chocolate tart