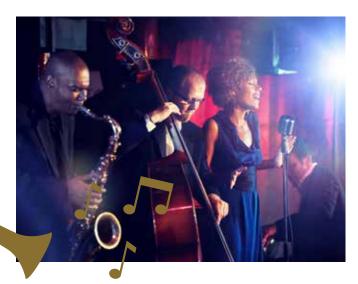

# BOXING DAY JAZZ LUNCH - ST ALBAN SUITE

#### **AVAILABLE TO NON-RESIDENTS**

Enjoy a leisurely Boxing Day in our grand St Alban Suite, the perfect occasion to catch up with friends and family. Our indulgent lunch offering showcases a selection of freshly prepared culinary delights accompanied by a live jazz band.

#### What to Expect

Relaxed, fun and informal with live jazz music to add a sense of swing to the occasion.