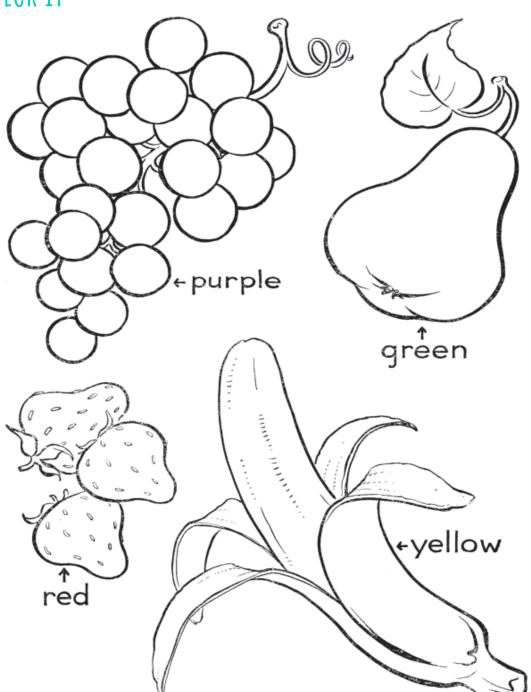

een salad Allergen: Diary | Gluten

#### THE TASMANIAN DEVIL GRILLED AUSTRALIAN BEEF STEAK MUR 725

Grilled Australian prime beef fillet steak served with grilled vegetables and French fries

#### CHICKALETTA MUR 650

Grilled chicken breast, served with French fries and vegetable salad

### "THE HAKKA SNAKE NOODLE" MUR 475

Stir fried noodle with vegetables Allergen: Soy | Gluten



KIDS MENU





1 SCOOP OF ICE CREAM MUR 135

Allergen: Dairy

THE SPIDER NET @ MUR 220

Vanilla and chocolate donut







The above allergens icons are most known and common, if you have any more allergens please call the service staff or Chef for assistance. Included for Kids on meal plan: Half board (HB), Full Board (FB) & Shanti All-Inclusive (AI) package sharing same meal plan of the parents.

# COLOR IT



## GREAT FISH HUNTER



Challenge your eyes and find the sea creature words below.

| ) | S | T | A | R | F | - 1 | S | н | T | T | U | В |          |                 |         |
|---|---|---|---|---|---|-----|---|---|---|---|---|---|----------|-----------------|---------|
| ; | H | U | A | C | L | 0   | W | N | F | i | S | Н | starfish | whale           |         |
| - | A | R | E | L | 0 | В   | S | T | E | R | Н | J |          | turtle          | dolphin |
| ) | R | T | R | 1 | S | H   | 1 | E | L | A | H | W | -tt-     |                 | 11.5    |
| • | K | L | 1 | C | D | 0   | L | P | H | 1 | N | C | shark    |                 |         |
| J | Y | E | В | V | L | Н   | F | H | 1 | R | K | K | jellyf   | yfish clownfish |         |
| 6 | W | N | M | A | N | G   | E | L | F | 1 | S