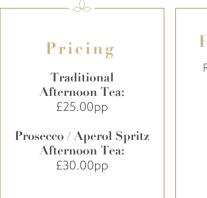

#### Indulge in the ultimate afternoon tea experience at Roe Park Resort.

Enjoy a wide range of fresh gourmet finger sandwiches and delicious sweet treats. From flavorful fillings to home-made scones, it's a feast for all the senses. Sip on sparkling Prosecco or a refreshing Aperol Spritz, a delightful twist on traditional afternoon tea.