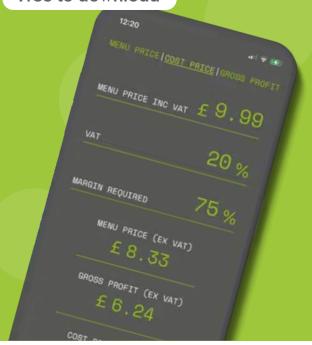

# **Menu Price**

Key in the cost of ingredients and target % GP to get the right selling price on your menu.

#### **Cost Price**

Key in your menu price and % GP to get the target cost price for ingredients.