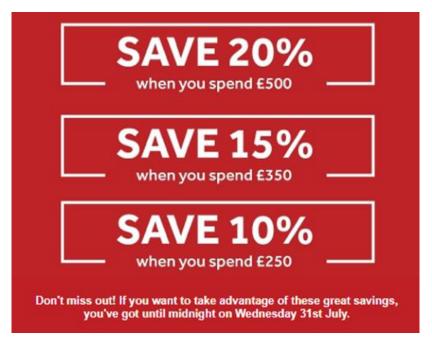

The Promotion is valid from 00:00 on 22/07/2024 until 23:59 on 31/07/2024 (**"Promotional Period"**). To participate in the promotion ("**Promotion**") the participants ("**Participants**") must enter a correct promotional code in the "Vouchers" box in the shopping basket and click "Apply" before completing a purchase via <a href="https://www.nisbets.co.uk/during">https://www.nisbets.co.uk/during</a> the Promotional Period. The Promotion involves Participants spending: £250 to save 10%, £350 to save 15%, £500 to save 20% with the maximum discount amount being £150. Excludes DL920, DL921, GD833, GD834, CH479, G592, G605, G608, GL006, GG497, CB516, 4 for 3 offers, food and drink, the "host" brand. Full terms and conditions are available at <a href="https://www.nisbets.co.uk/promotions-terms-and-conditions">https://www.nisbets.co.uk/promotions-terms-and-conditions</a>.