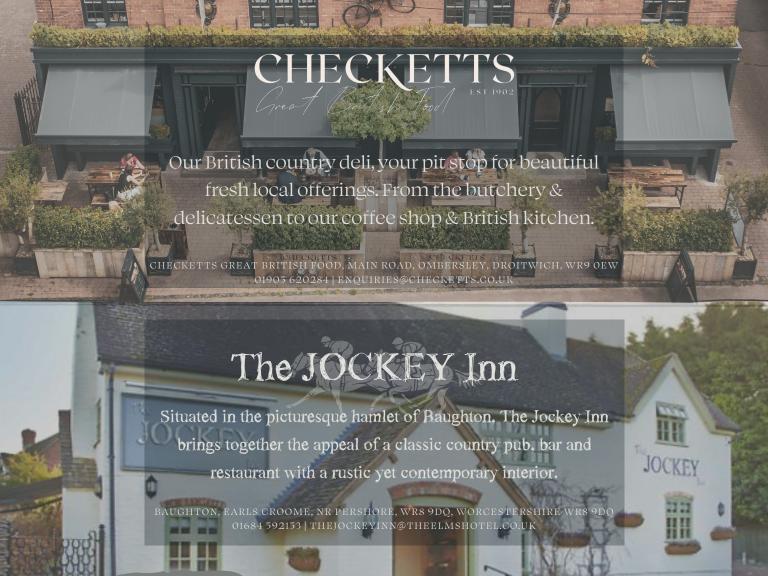

#### Let us introduce your Greenhouse Spa Benefits

- Exclusive Spa Member events throughout the year
  - 10% discount on all Food and Beverage
- Free room hire in our Gallery private dining room when 15 people or more dine from the set menus
  - 10% discount on Spa products
  - 20% discount on treatments
- 1 x free treatment per person choosing either a HydraFacial or
- a full body massage (45 mins) valid for annual membership
- 10% off the best available rate for hotel rooms (Sunday to Thursday)
  - 30 minute gym induction
  - Unlimited classes (subject to availability)
- 4 x guest passes per single or joint membership valid for annual membership
  - 15% off Mozzo Coffee retail website
  - 10% off at Checketts and The Jockey Inn