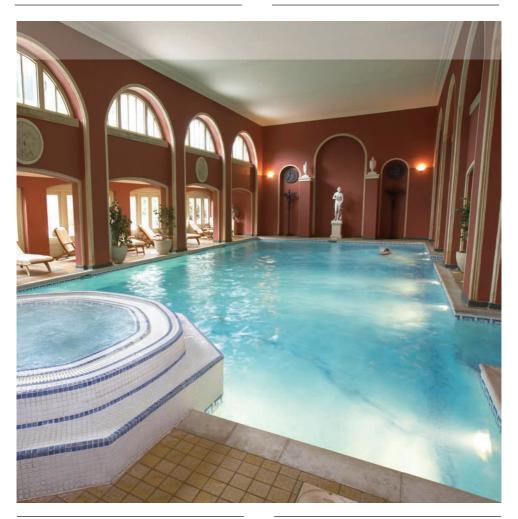

Hartwell Spa, housed in a splendid orangery in the style of a Regency building, contains a generous sized swimming pool, spa bath, steam room, saunas and well equipped gymnasium.

Experienced therapists offer a wide range of Spa treatments using Aromatherapy Associates and Jessica products and techniques.

In the gallery overlooking the pool is the Hartwell Club Room, open to both residents and treatment guests for self-service, complimentary tea, coffee, biscuits and a selection of fruit.