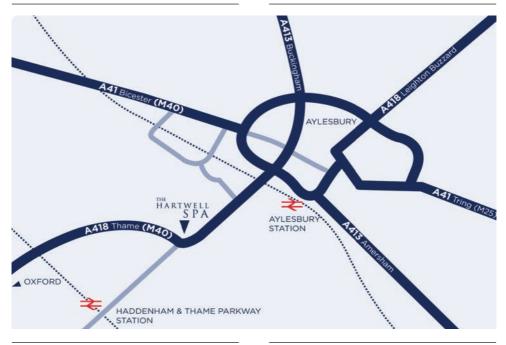

# PLAN YOUR JOURNEY TO HARTWELL HOUSE

# Travelling by Road

From London, take the M40 to Junction 7 and follow the A329/A418 Thame/Aylesbury roads until you pass

through the village of Stone.

Hartwell House is located on the left hand side of this road.

Alternatively, either take the M40 to Junction 2, then A355 to Amersham and the A413 to Aylesbury. Once in Aylesbury, follow the A418 toward Oxford. Hartwell House is located approximately two miles along this road on the right hand side.

From the north travel on the M40 to Junction 8A. Follow the A418 to Aylesbury until you pass through the village of Stone. Hartwell House is located on the left hand side of this road.

# Travelling by Rail

The nearest railway stations are Haddenham & Thame Parkway and Aylesbury, with regular services to London and Birmingham. Both stations are a short taxi ride to Hartwell House.