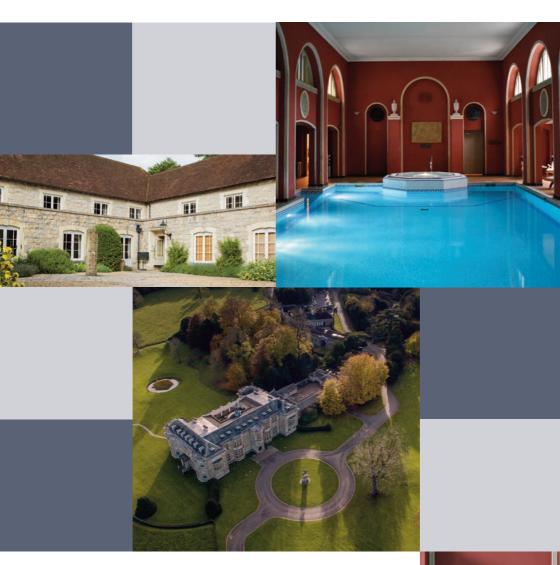

# HARTWELL SPA at HARTWELL HOUSE

TREATMENT GUIDE & TARIFF
From April 2022

BOOKINGS & ENQUIRIES: 01296 746500

An essential part of a visit to Hartwell House is the opportunity to relax and enjoy the pleasures of the Spa.

Hartwell Spa, housed in a splendid orangery in the style of a Regency building, contains a generous sized swimming pool, spa bath, steam room, saunas and well equipped gymnasium.

Experienced therapists offer a wide range of Spa treatments using Aromatherapy Associates and Jessica products and techniques.

In the gallery overlooking the pool is the Hartwell Club Room, open to both residents and treatment guests for self-service, complimentary tea, coffee, biscuits and a selection of fruit.