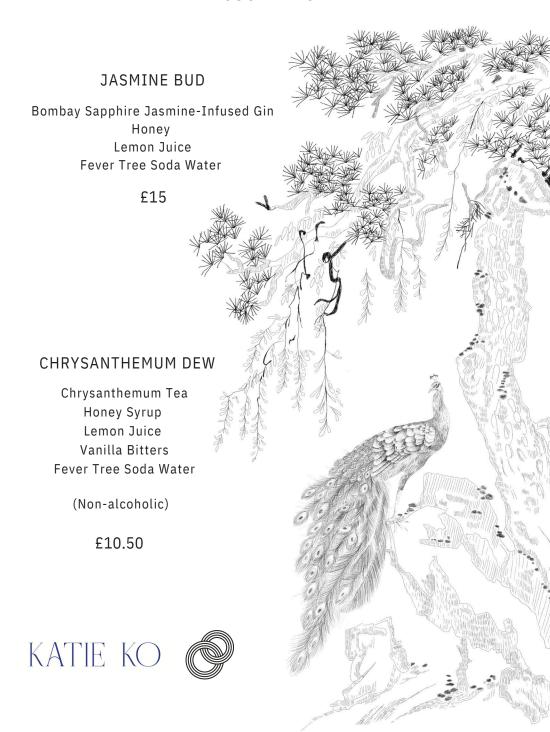

## AN INVITATION TO TEA

with Katie Ko at Middle Eight

Enjoy a special selection of traditional Chinese tea that inspire fashion designer Katie Ko, whose diverse creative expression comes to Middle Eight for London Fashion Week A/W 2025

> CHRYSANTHEMUM TEA 菊花茶





JASMINE TEA 茉莉花茶

£4.50

"I've curated this menu to create an immersive experience in this beautiful hotel with my work and the experience has been incredibly nostalgic; reminiscing about my childhood when I would drink chrysanthemum tea before ballet classes or after school when I would be painting in the art studio."

Latie V.

## COCKTAILS