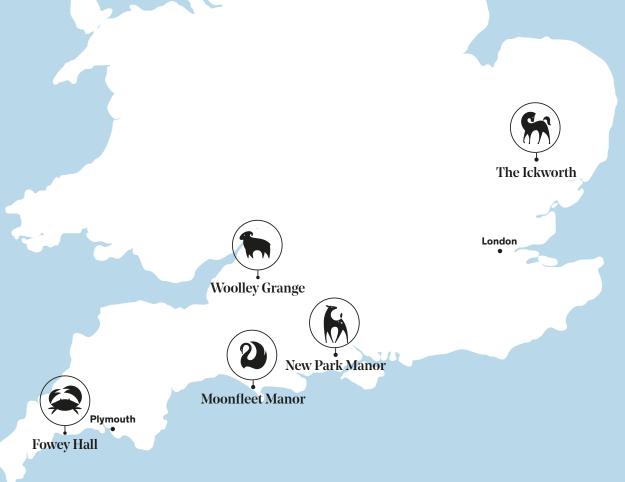

# Unique venues for team building, meetings, conferences and corporate celebrations.

Each of our L.F.H properties provide an inspiring setting for all manner of gatherings.

From a Jacobean manor house near Bath to a New Forest hunting lodge, we offer exclusive use of historical hotels in some of England's finest locations.

|                 | Location   | Total<br>Bedrooms | Double<br>Bedrooms | Twin<br>Bedrooms | Meeting<br>Rooms | Meeting<br>Room Capacity | Parking<br>Capacity | Distance From<br>London (By Road)<br>Miles | Time From<br>London (By Train)<br>Hours |
|-----------------|------------|-------------------|--------------------|------------------|------------------|--------------------------|---------------------|--------------------------------------------|-----------------------------------------|
| Fowey Hall      | Cornwall   | 60                | 37                 | 23               | 1                | 2 - 50                   | 60                  | 250                                        | 5                                       |
| Moonfleet Manor | Dorset     | 36                | 24                 | 10               | 1                | 2 - 50                   | 50                  | 140                                        | 3                                       |
| New Park Manor  | New Forest | 25                | 17                 | 5                | 2                | 2 - 70                   | 50                  | 92                                         | 2.5                                     |
| Woolley Grange  | Near Bath  | 25                | 18                 | 8                | 2                | 2 - 30                   | 30                  | 110                                        | 2                                       |
| The Ickworth    | Suffolk    | 39                | 21                 | 18               | 6                | 2 - 70                   | 50                  | 83                                         | 2                                       |