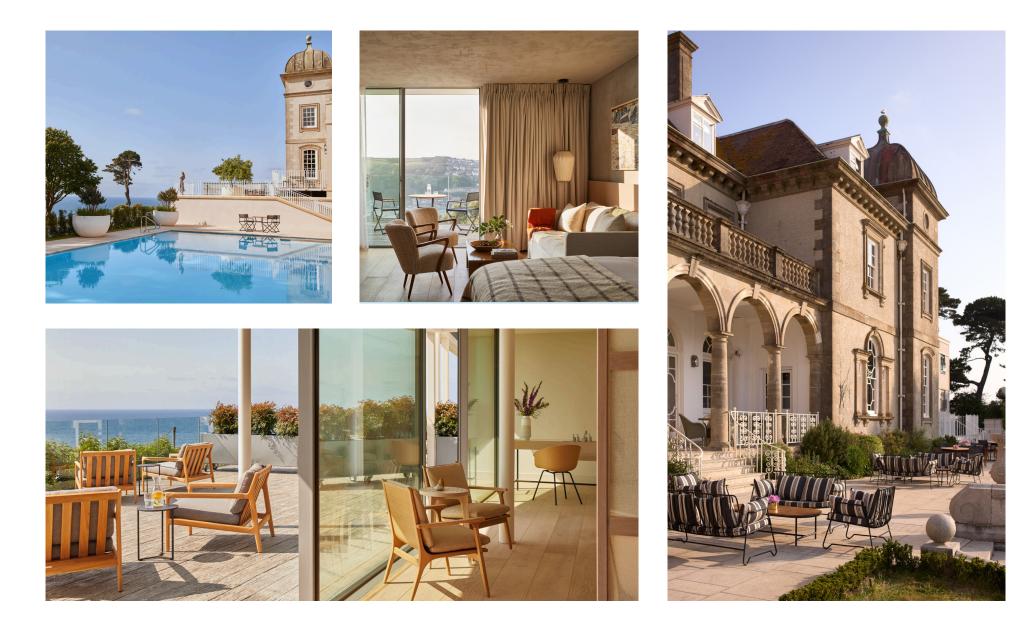

## The Setting

You'll find us overlooking the sailing and fishing port of Fowey on the south Cornish coast, between Looe and Mevagissey.

## **Exclusive Use**

Fowey Hall promises a unique alternative to traditional meeting venues in Cornwall. Fully refurbished over the last few years, expect interiors that are just as impressive as the view.