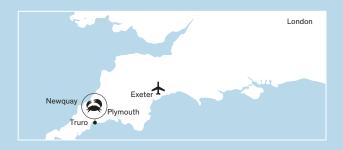

#### BY ROAD

Distance from major UK cities:

| Truro<br>Plymouth                | 23 miles<br>30 miles | 45 mins<br>60 mins  |
|----------------------------------|----------------------|---------------------|
| BY TRAIN                         |                      |                     |
| Par Station<br>London Paddington |                      | 10 mins<br>270 mins |
| BYAIR                            |                      |                     |
| Newquay Airport                  |                      | 45 mins             |
| Exeter Airport                   |                      | 120 mins            |