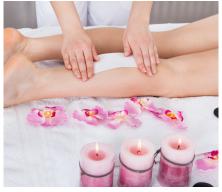

### Waxing

Full Leg (inc. Bikini) £36.00 (45 mins)

Full Leg £32.00 (45 mins)

Half Leg £18.00 (25 mins)

Underarm £15.00 (15 mins)

Lip or Chin £10.00 (15 mins)

Lip and Chin £14.00 (15 mins)

Mens Back or Chest £20.00 (25 mins)

Bikini Line £15.00 (15 mins)