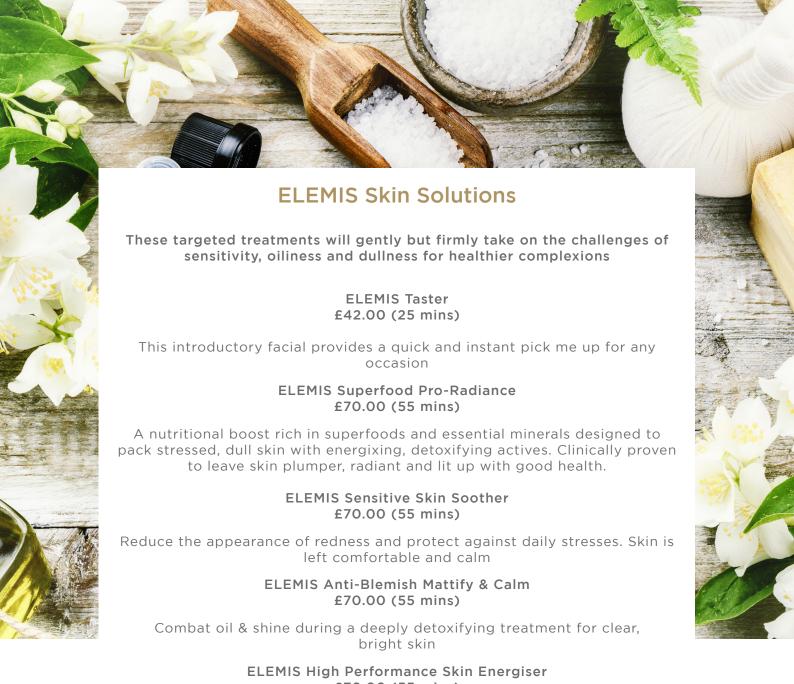

The Essential Drench Facial £40.00 (25 mins)

This soothing and luxurious facial is packed with anti-oxidants to protect the skin, leaving it feeling plumped, replenished and glowing.

#### Men's Treatment Menu

Men's skin behaves differently to women's. ELEMIS responds with high performance facial therapies designed to restore energy, dynamism and lustre to male skin

ELEMIS High Performance Skin Energiser 55 mins £60.00

The hard-working facial for ageing, dehydrated skin and tired eyes. It maximises cell regeneration as steam and extraction decongests. Multi-dynamic facial massage sequences boost circulation, whilst scalp and foot massage deeply relax