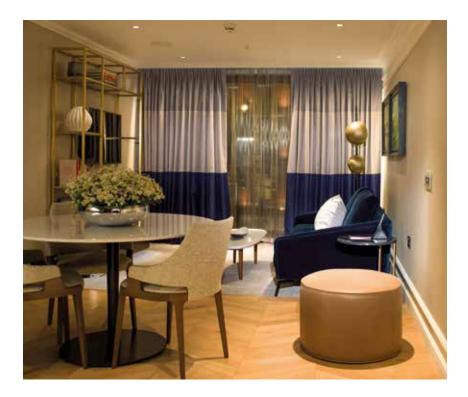

## The Copeland Residence ONE-BEDROOM

This spacious, open-plan residence has one en-suite bedroom. The generous living area combines everything our larger residences have to offer in one flowing open space. The living area encompasses a kitchenette, marble dining table and a comfortable sofa. Floor-to-ceiling windows with Juliet balconies in both the living room and bedroom complete the light, modern, uncluttered feel.

Bespoke furniture, Designer's Guild fabrics and Guardsman trademark features like parquet flooring make this residence perfect for those wanting a little more space for a longer stay. This residence is also fully wheelchair accessible.