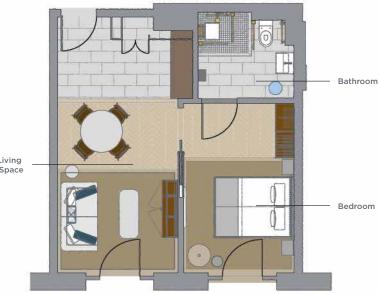

**Residence Location & Specification** 

Floorplan (not to scale)

Open Plan Living with Dining Space