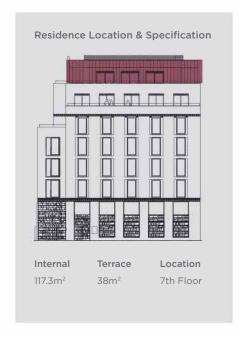

## THREE-BEDROOM PENTHOUSE

Encompassing the entire top floor of The Guardsman, The Astor Residence combines effortless contemporary design with the greatest inner-city luxury of them all. Space. The vast living area is separated into a dining and sitting area. A private terrace that wraps around the residence offers spectacular views.