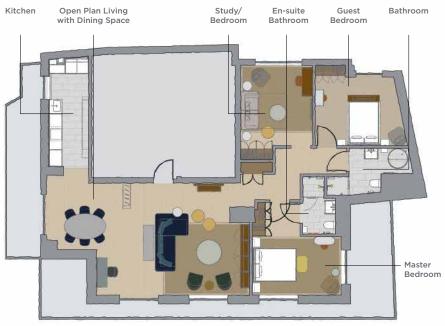

ast living area is separated into a dining and sitting area. A private terrace that wraps around the residence offers spectacular views.

There are two beautifully appointed bedrooms and a study which can be converted into a third bedroom if needed. The master bedroom has an en-suite and the key treat in the guest bathroom is a Japanese soaking tub. A kitchen adjoins the dining area should you wish to cook or be cooked for. Ring down and book one of our private chefs to cook dinner for you and your guests. We can pick you up from any London Airport, a valet can be on hand to unpack your belongings and stock the kitchen should you require.





Kitchen





Outdoor Terrace



Valet



Chef



Walk In Shower



Bath Tub



Underfloor Heating



Three Bedrooms



## Floorplan (not to scale)