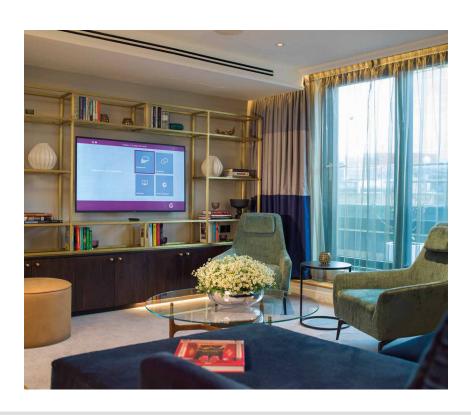

## THREE-BEDROOM PENTHOUSE

Encompassing the entire top floor of The Guardsman, The Astor Residence combines effortless contemporary design with the greatest inner-city luxury of them all. Space. The vast living area is separated into a dining and sitting area. A private terrace that wraps around the residence offers spectacular views.

There are two beautifully appointed bedrooms and a study which can be converted into a third bedroom if needed. The master bedroom has an en-suite and the key treat in the guest bathroom is a Japanese soaking tub. A kitchen adjoins the dining area should you wish to cook or be cooked for. Ring down and book one of our private chefs to cook dinner for you and your guests. We can pick you up from any London Airport, a valet can be on hand to unpack your belongings and stock the kitchen should you require.