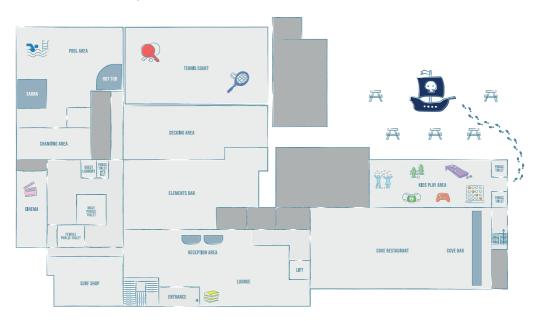

## Places to Play

TABLE TENNIS

GIANT CONNECT 4

POOL TABLE

BOOK NOOK

**GAMES MACHINES** 

TENNIS COURT

OUTDOOR PLAY AREA

CINEMA

SWIMMING POOL