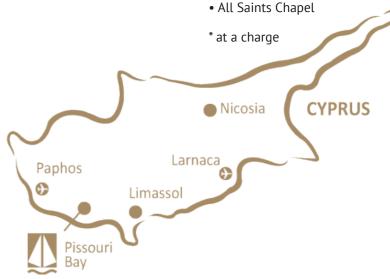

## Secluded Luxury

Tith its low-rise, distinctively Cypriot architecture, the award-winning, all-suite Columbia Beach Resort possesses an idyllic charm. Lovingly restored roof tiles, graceful arches, and shutters on the windows reflect the influences of a traditional Cypriot village. Located in the secluded Bay of Pissouri on the southern coast of Cyprus, this five-star hotel features elegant suites luxuriously appointed with fabrics and furnishings that reflect the colours of the landscape and the dramatic cliffs that frame the Mediterranean Sea. Using local stone, wooden features, and creative planting, Columbia Beach Resort sits harmoniously in its surroundings: a clever mix of old and new.