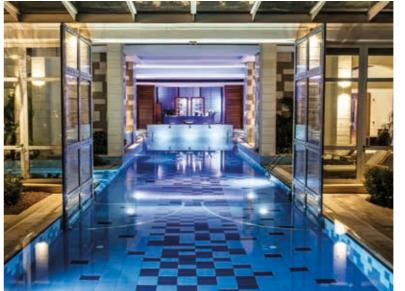

## Immerse Yourself

ake a dive into our two swimming pools, immersing yourselves in pure luxury. To the west of the resort lies an 80m-long pool, which is connected with the heated indoor pool nestled in the heart of Hébe Spa, inviting guests to relish exercise, even in winter. Water falls softly from the other end of this lagoon-style pool into a shallow children's pool, surrounded by a pretty terrace area, which is perfect for families. Indeed, a second outdoor swimming pool is situated to the east of the Resort. Poised directly above Pissouri Bay, and with its own swim-up pool bar along with plenty of space to soak up the sun, families will feel at home in their own little haven, delighting in being able to engage in a few fun games.