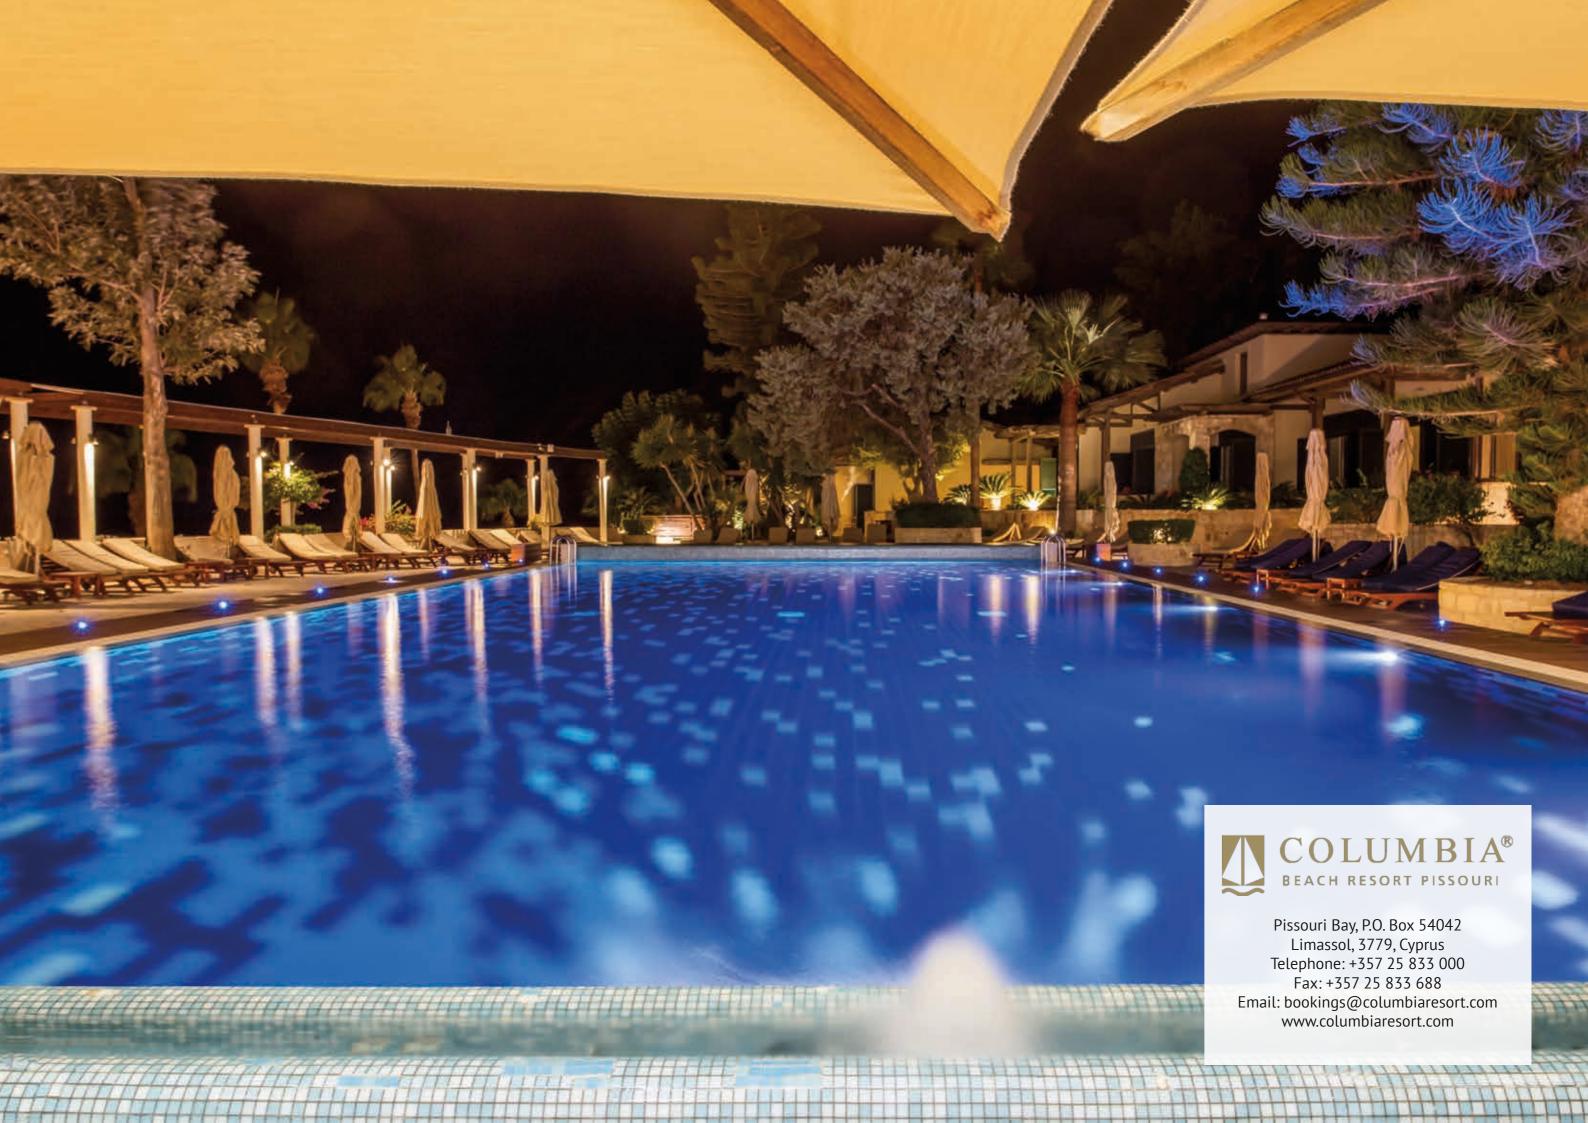

## Immerse Yourself

ake a dive into our two swimming pools, immersing yourselves in pure luxury. To the west of the resort lies an 80m-long pool, which is connected with the heated indoor pool nestled in the heart of Hébe Spa, inviting guests to relish exercise, even in winter. Water falls softly from the other end of this lagoon-style pool into a shallow children's pool, surrounded by a pretty terrace area, which is perfect for families. Indeed, a second outdoor swimming pool is situated to the east of the Resort. Poised directly above Pissouri Bay, and with its own swim-up pool bar along with plenty of space to soak up the sun, families will feel at home in their own little haven, delighting in being able to engage in a few fun games.

## Excellence Bar None

variety of bars of different feel and ambiance embellish the Resort across both East and West Wings. The nautical heritage of the Columbia Beach Resort is evident in both the Eros Bar to the west, and Seven Cs Bar to the east. Calm and composed spaces, the views out to the Mediterranean Sea from the terraces of each respective bar are simply breathtaking. Whether savouring a morning espresso, a pre-dinner cocktail or cool beer, a seat at Eros Bar and Seven Cs Bar is highly coveted by all from dawn until dusk.

You don't need to leave either of our pools to get a drink. Just swim up to the Poseidon or Cape Aspro Pool Bar and request your favourite tipple. Lunch and snacks are available here too on the dry side of the bars! And for those who prefer lounging in the lush gardens or laying under the umbrellas on the beach for the day, the Poseidon Beach Bar serves coffee, soft drinks, ice creams, and snacks too