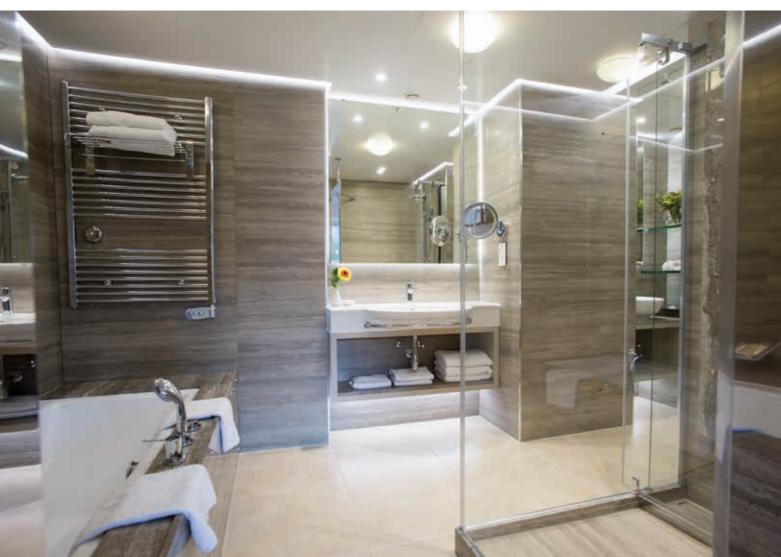

# In the Lap of Luxury

ake yourself comfortable in some of the most luxurious and stylish accommodation in Cyprus and enjoy the views from the balcony of your suite. Whichever view you decide upon, the Resort's spacious suites offer a sleeping and living area with comfortable sofa, chairs, and elegant table. The lavish bathroom will tempt you with its indulgently large bath — some with separate shower cubicle — twin washbasins, bidet, and large mirrors. Once you're feeling blissfully relaxed, the large, comfortable bed promises the most beautiful of dreams.

# Natural Indulgence

he suites are all elegantly furnished, boasting meticulous attention to detail.

Hand-woven fabrics and stylish wooden furniture have been chosen in colours to reflect the landscape and Mediterranean Sea. Cool stone floors, ceiling fans, and air conditioning keep the rooms fresh in summer, with fluffy bathrobes and slippers promising cosiness and comfort all year round. Stylish, generous marble bathrooms embellished with exclusive skin care and bath accessories complete this luxurious picture.