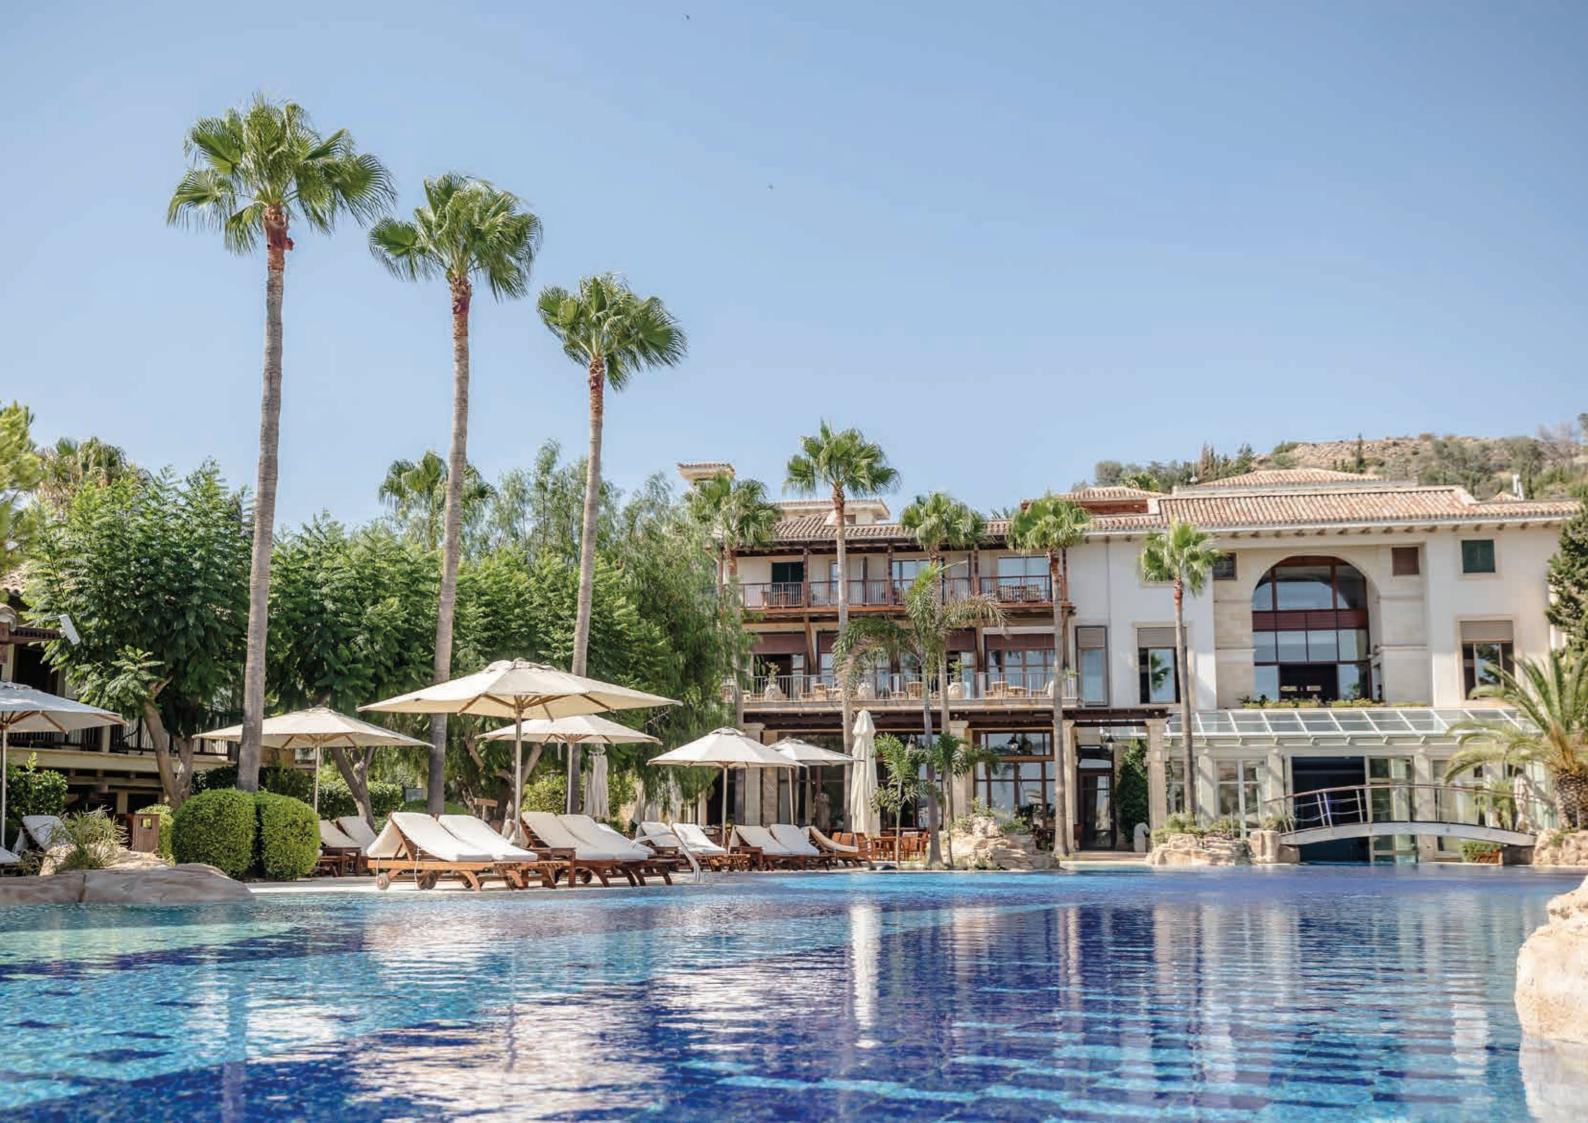

## Immerse Yourself

ake a dive into our two swimming pools, immersing yourselves in pure luxury. To the west of the resort lies an 80m-long pool, which is connected with the heated indoor pool nestled in the heart of Hébe Spa, inviting guests to relish exercise, even in winter. Water falls softly from the other end of this lagoon-style pool into a shallow children's pool, surrounded by a pretty terrace area, which is perfect for families. Indeed, a second outdoor swimming pool is situated to the east of the Resort. Poised directly above Pissouri Bay, and with its own swim-up pool bar along with plenty of space to soak up the sun, families will feel at home in their own little haven, delighting in being able to engage in a few fun games.