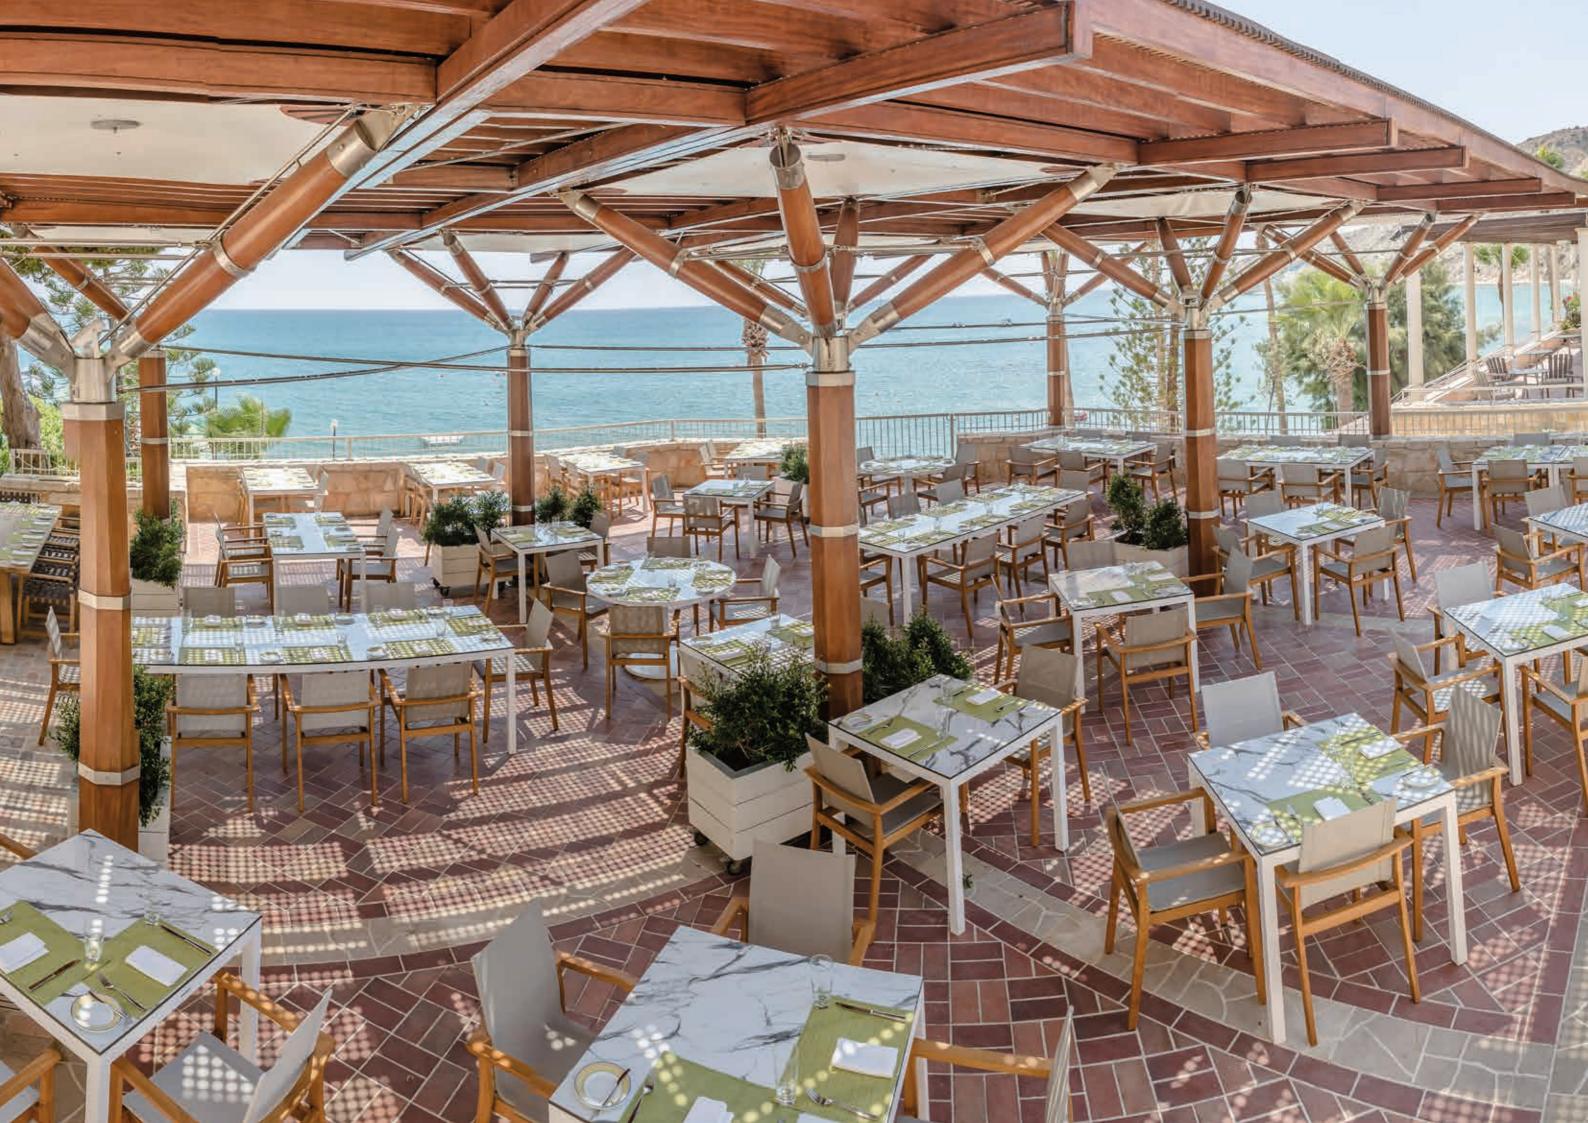

# The Joys of Island Living

ome lunch and dinner when your stomach is desiring of something a little more substantial, take a seat on Cape Aspro Restaurant's expansive terrace, and peruse the rich menu, replete with gourmet options. Named for the white cliffs (*aspro* meaning 'white' in Greek) that embrace Pissouri Bay, Cape Aspro makes for the ultimate in *al fresco* dining, expressive of the joys of island living.

Also situated to the east of the resort is Atrium Restaurant, which — further to serving breakfast — transforms into a dedicated dinner haven. Whether enjoying our à la carte selection or gourmet buffets, the backdrop of refined musical entertainment and attentive service will ensure an inimitable dining experience.