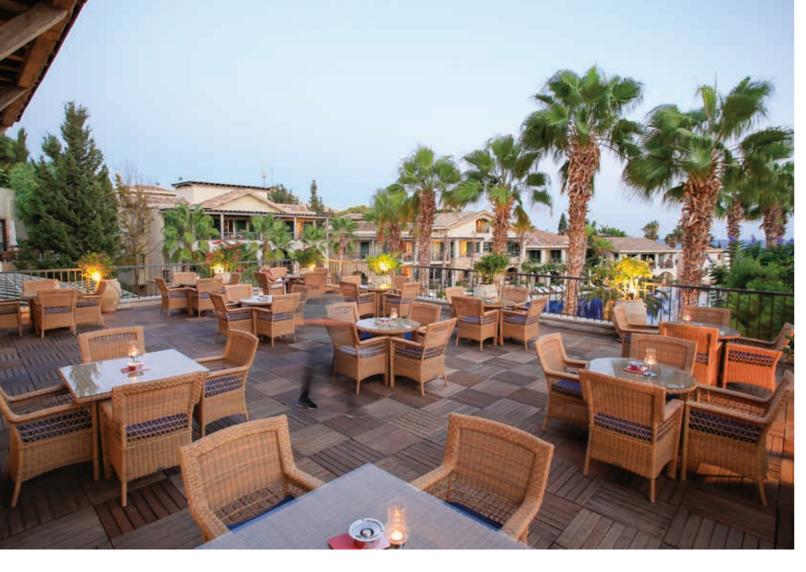

## Excellence Bar None

variety of bars of different feel and ambiance embellish the Resort across both East and West Wings. The nautical heritage of the Columbia Beach Resort is evident in both the Eros Bar to the west, and Seven Cs Bar to the east. Calm and composed spaces, the views out to the Mediterranean Sea from the terraces of each respective bar are simply breathtaking. Whether savouring a morning espresso, a pre-dinner cocktail or cool beer, a seat at Eros Bar and Seven Cs Bar is highly coveted by all from dawn until dusk.