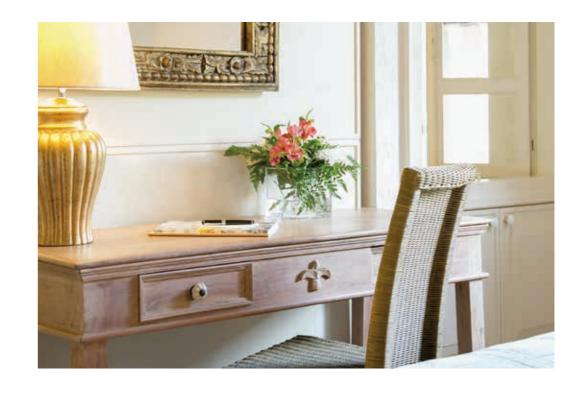

# Natural Indulgence

he suites are all elegantly furnished, boasting meticulous attention to detail.

Hand-woven fabrics and stylish wooden furniture have been chosen in colours to reflect the landscape and Mediterranean Sea. Cool stone floors, ceiling fans, and air conditioning keep the rooms fresh in summer, with fluffy bathrobes and slippers promising cosiness and comfort all year round. Stylish, generous marble bathrooms embellished with exclusive skin care and bath accessories complete this luxurious picture.

### Gertification

- HACCP
- ISO: 22000
- ISO: 14001
- ISO: 9001
- Suites ~ 169
- Comfortable sofa and armchair
- Sizeable balcony or terrace
- Bathtub and separate shower stall
- Tea and coffee making facilities
- Nespresso machine
- Air Conditioning (full climate control)
- Ceiling fan
- Wireless Internet access
- International direct dial telephone
- Satellite TV
- Writing desks
- Mini bar
- Hairdryer