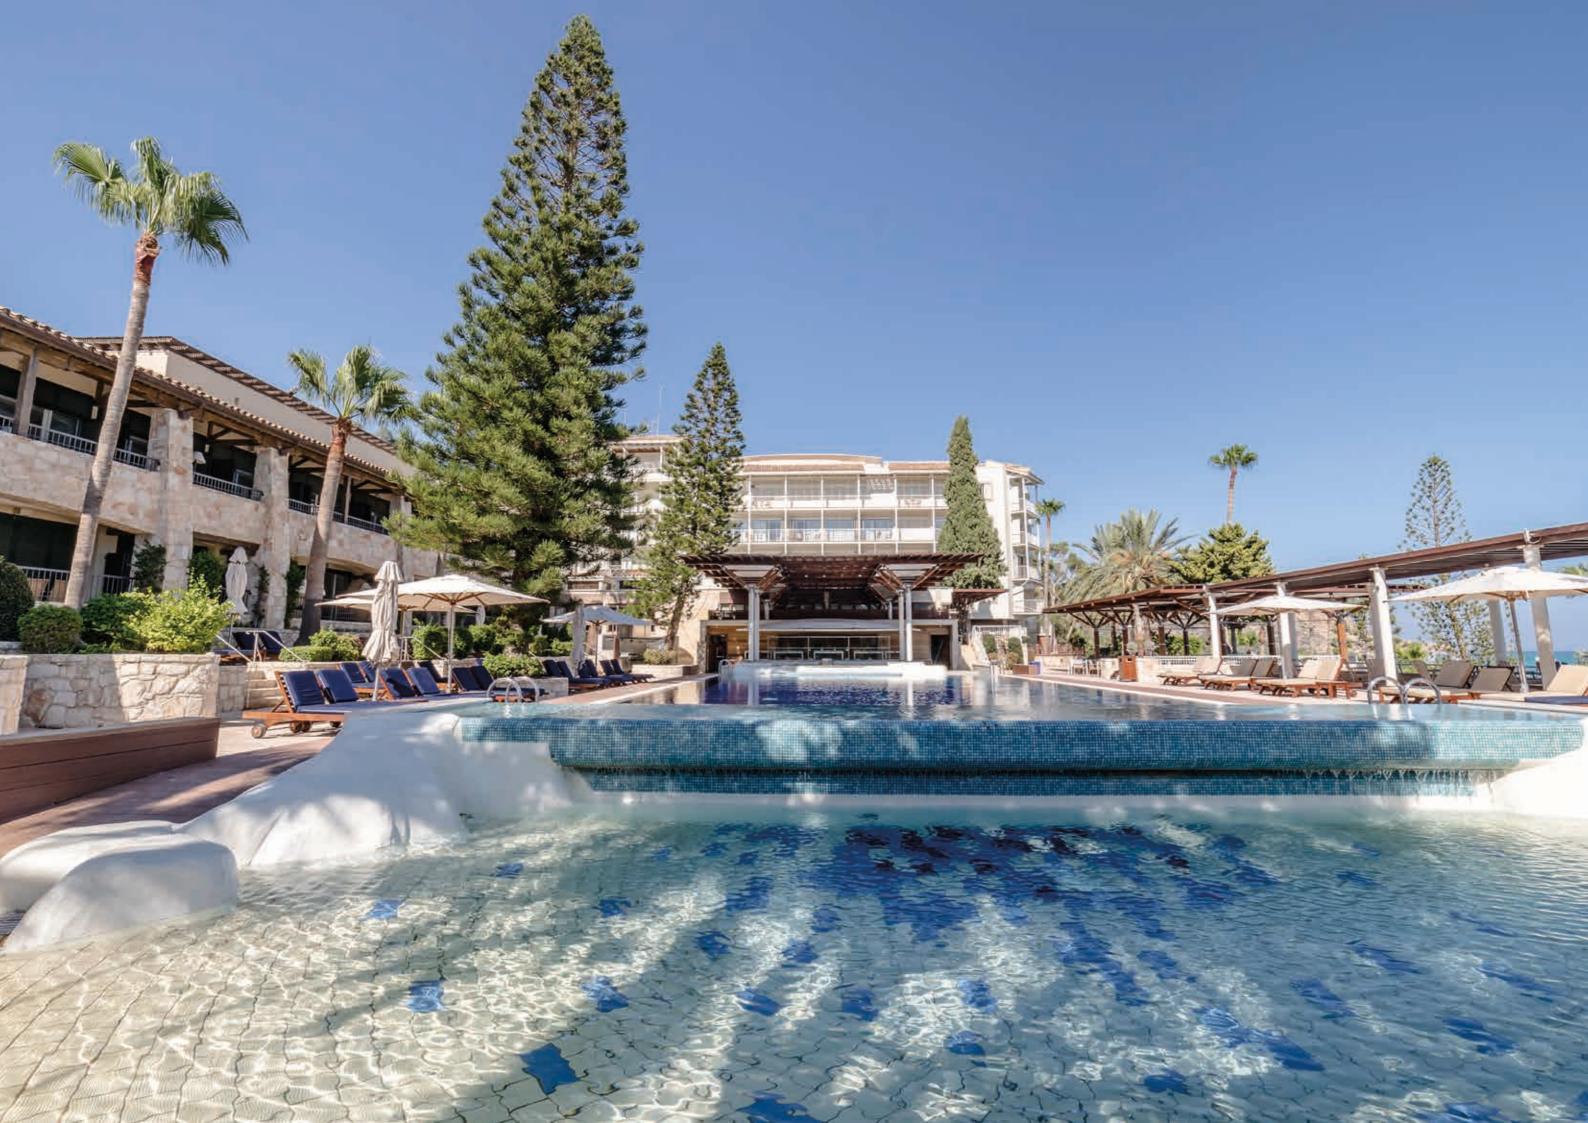

## Immerse Yourself

ake a dive into our two swimming pools, immersing yourselves in pure luxury. To the west of the resort lies an 80m-long pool, which is connected with the heated indoor pool nestled in the heart of Hébe Spa, inviting guests to relish exercise, even in winter. Water falls softly from the other end of this lagoon-style pool into a shallow children's pool, surrounded by a pretty terrace area, which is perfect for families. Indeed, a second outdoor swimming pool is situated to the east of the Resort. Poised directly above Pissouri Bay, and with its own swim-up pool bar along with plenty of space to soak up the sun, families will feel at home in their own little haven, delighting in being able to engage in a few fun games.