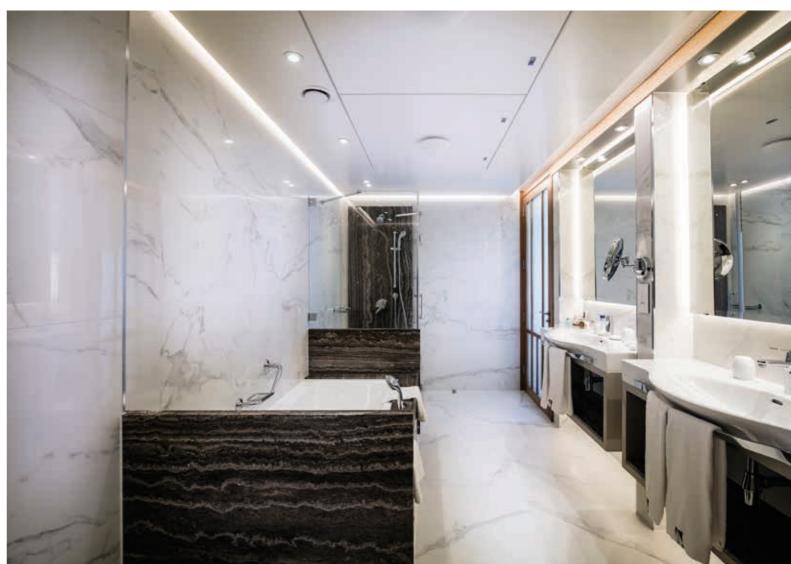

# In the Lap of Luxury

ake yourself comfortable in some of the most luxurious and stylish accommodation in Cyprus and enjoy the views from the balcony of your suite. Whichever view you decide upon, the Resort's spacious suites offer a sleeping and living area with comfortable sofa, chairs, and elegant table. The lavish bathroom will tempt you with its indulgently large bath — some with separate shower cubicle — twin washbasins, bidet, and large mirrors. Once you're feeling blissfully relaxed, the large, comfortable bed promises the most beautiful of dreams.

# Natural Indulgence

he suites are all elegantly furnished, boasting meticulous attention to detail.

Hand-woven fabrics and stylish wooden furniture have been chosen in colours to reflect the landscape and Mediterranean Sea. Cool stone floors, ceiling fans, and air conditioning keep the rooms fresh in summer, with fluffy bathrobes and slippers promising cosiness and comfort all year round. Stylish, generous marble bathrooms embellished with exclusive skin care and bath accessories complete this luxurious picture.