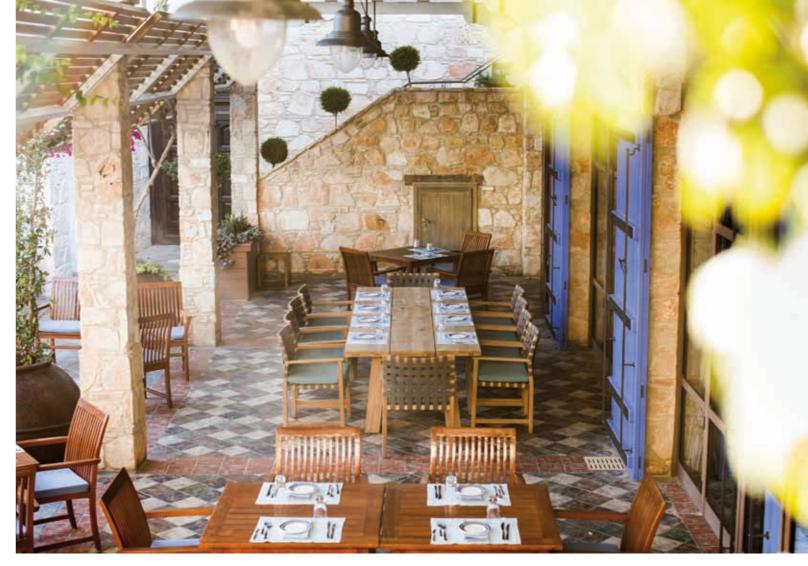

# Apollo Tavern Restaurant

lavours of Cyprus come to life in the Resort's Apollo Tavern. Fresh fish is always available, as is the beloved Cyprus *meze*: a tempting array of small dishes of vegetables, meat, and fish based on famous local recipes. Take lunch or dinner here and, in the warmest months, sit out on the terrace and let the waves of the Mediterranean provide the soundtrack and backdrop to your meal. At night a musical duo provides gentle songs and tunes that serve to enhance the warm and rustic charm of the Resort's own Cypriot *taverna*.

Meanwhile, try the Ouzeri adjacent to the Apollo Tavern for somewhere more intimate for drinks and coffee during the day or in the evening. Oenophiles will marvel at the impressive new wine cellar, and all will relish the warm welcome, which feels typical of Cypriot village life.