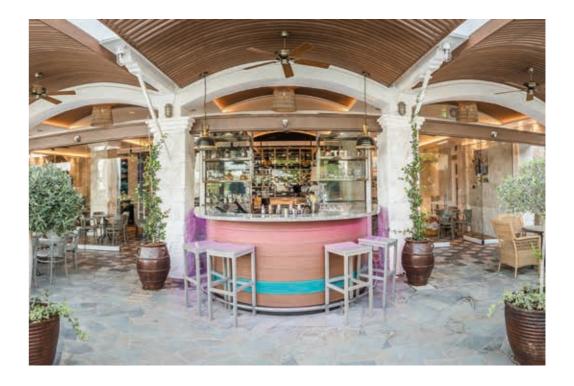

You don't need to leave either of our pools to get a drink. Just swim up to the Poseidon or Cape Aspro Pool Bar and request your favourite tipple. Lunch and snacks are available here too on the dry side of the bars! And for those who prefer lounging in the lush gardens or laying under the umbrellas on the beach for the day, the Poseidon Beach Bar serves coffee, soft drinks, ice creams, and snacks too