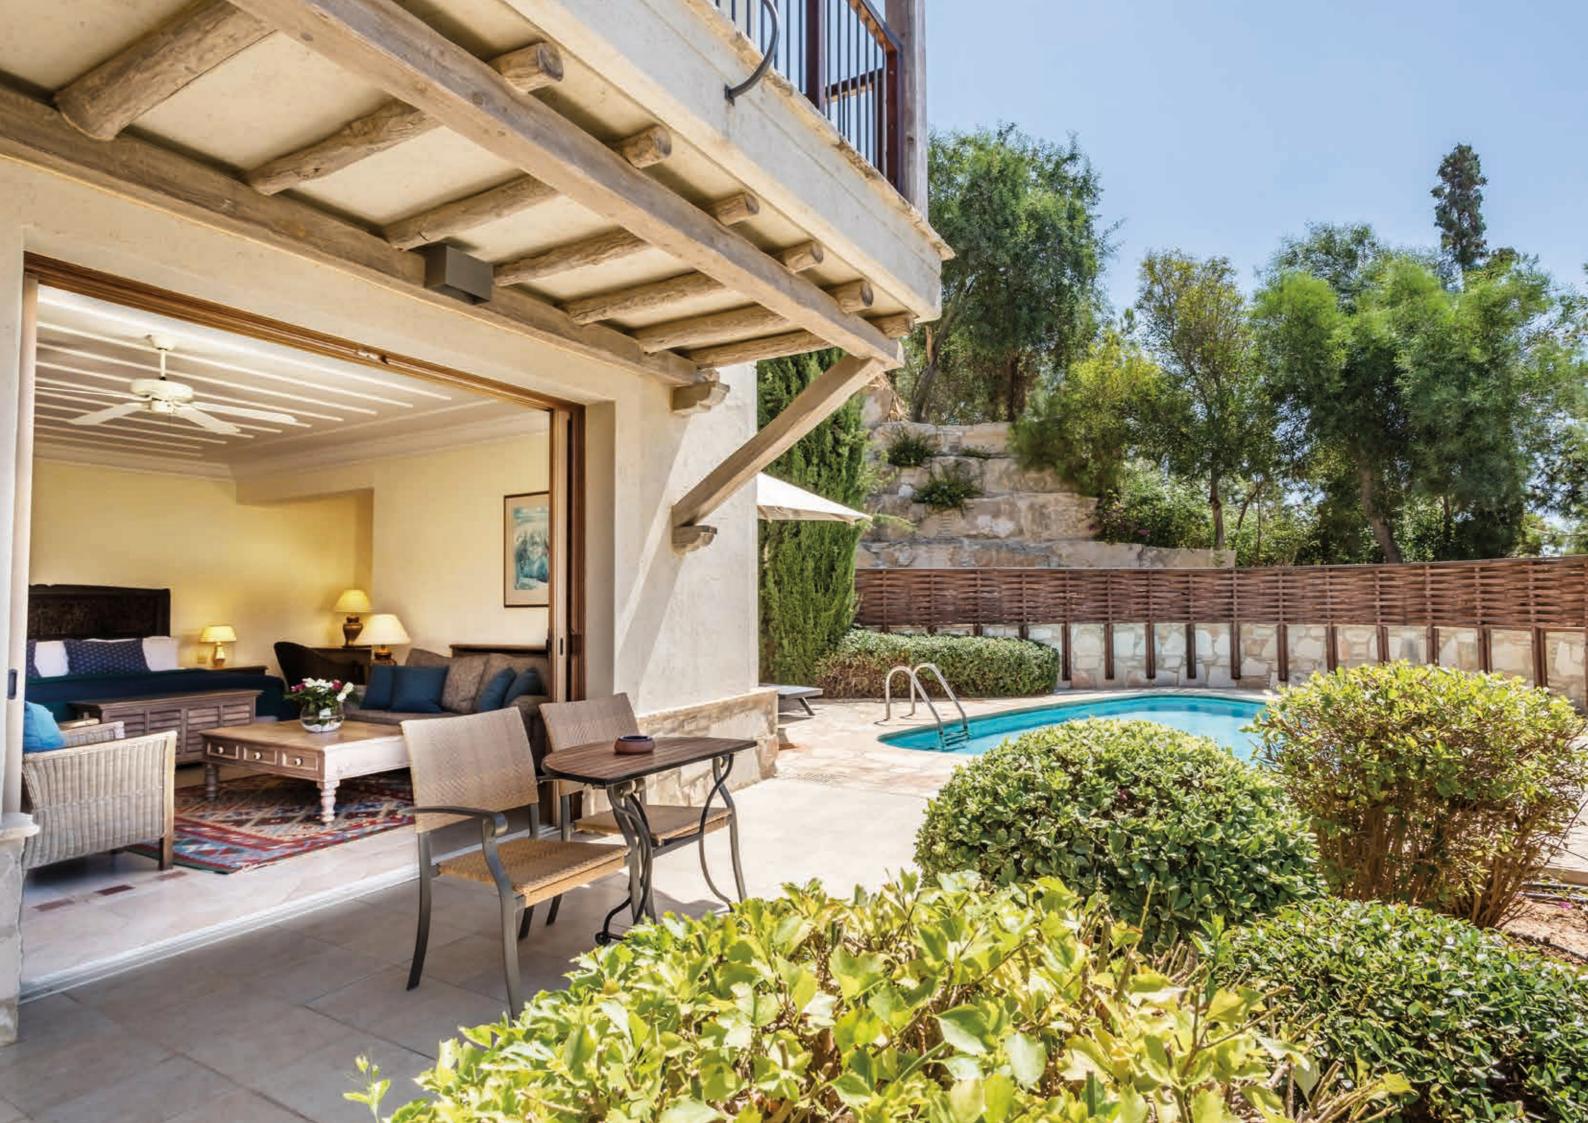

# Suites to Suit You

s individual as you, each of the 169 exclusive suites not only offers outstanding comfort and excellent furnishings, but also lovely terraces with relaxing views across the gardens, either of the impressive pools, or out to sea. Here, there's luxury for everyone. Choose a Junior Suite and get a generous 43 square metres to make your own. A spacious Executive Suite sleeps up to four persons, whilst our selection of one- or two-bedroom Family Suites is on hand for extra comfort. Of course, you could always select one of our elegant Eagle's Nest Suites complete with your own private plunge pool, promising absolute luxury!

# In the Lap of Luxury

ake yourself comfortable in some of the most luxurious and stylish accommodation in Cyprus and enjoy the views from the balcony of your suite. Whichever view you decide upon, the Resort's spacious suites offer a sleeping and living area with comfortable sofa, chairs, and elegant table. The lavish bathroom will tempt you with its indulgently large bath — some with separate shower cubicle — twin washbasins, bidet, and large mirrors. Once you're feeling blissfully relaxed, the large, comfortable bed promises the most beautiful of dreams.