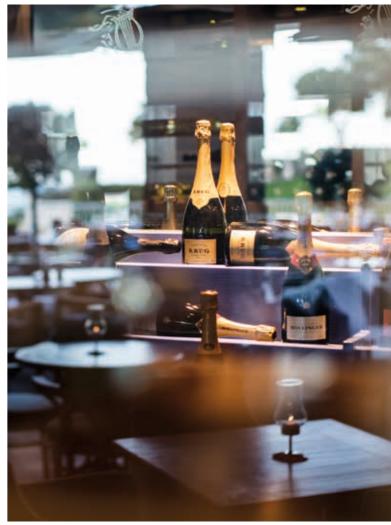

## Excellence Bar None

variety of bars of different feel and ambiance embellish the Resort across both East and West Wings. The nautical heritage of the Columbia Beach Resort is evident in both the Eros Bar to the west, and Seven Cs Bar to the east. Calm and composed spaces, the views out to the Mediterranean Sea from the terraces of each respective bar are simply breathtaking. Whether savouring a morning espresso, a pre-dinner cocktail or cool beer, a seat at Eros Bar and Seven Cs Bar is highly coveted by all from dawn until dusk.

Meanwhile, try the Ouzeri adjacent to the Apollo Tavern for somewhere more intimate for drinks and coffee during the day or in the evening. Oenophiles will marvel at the impressive new wine cellar, and all will relish the warm welcome, which feels typical of Cypriot village life.