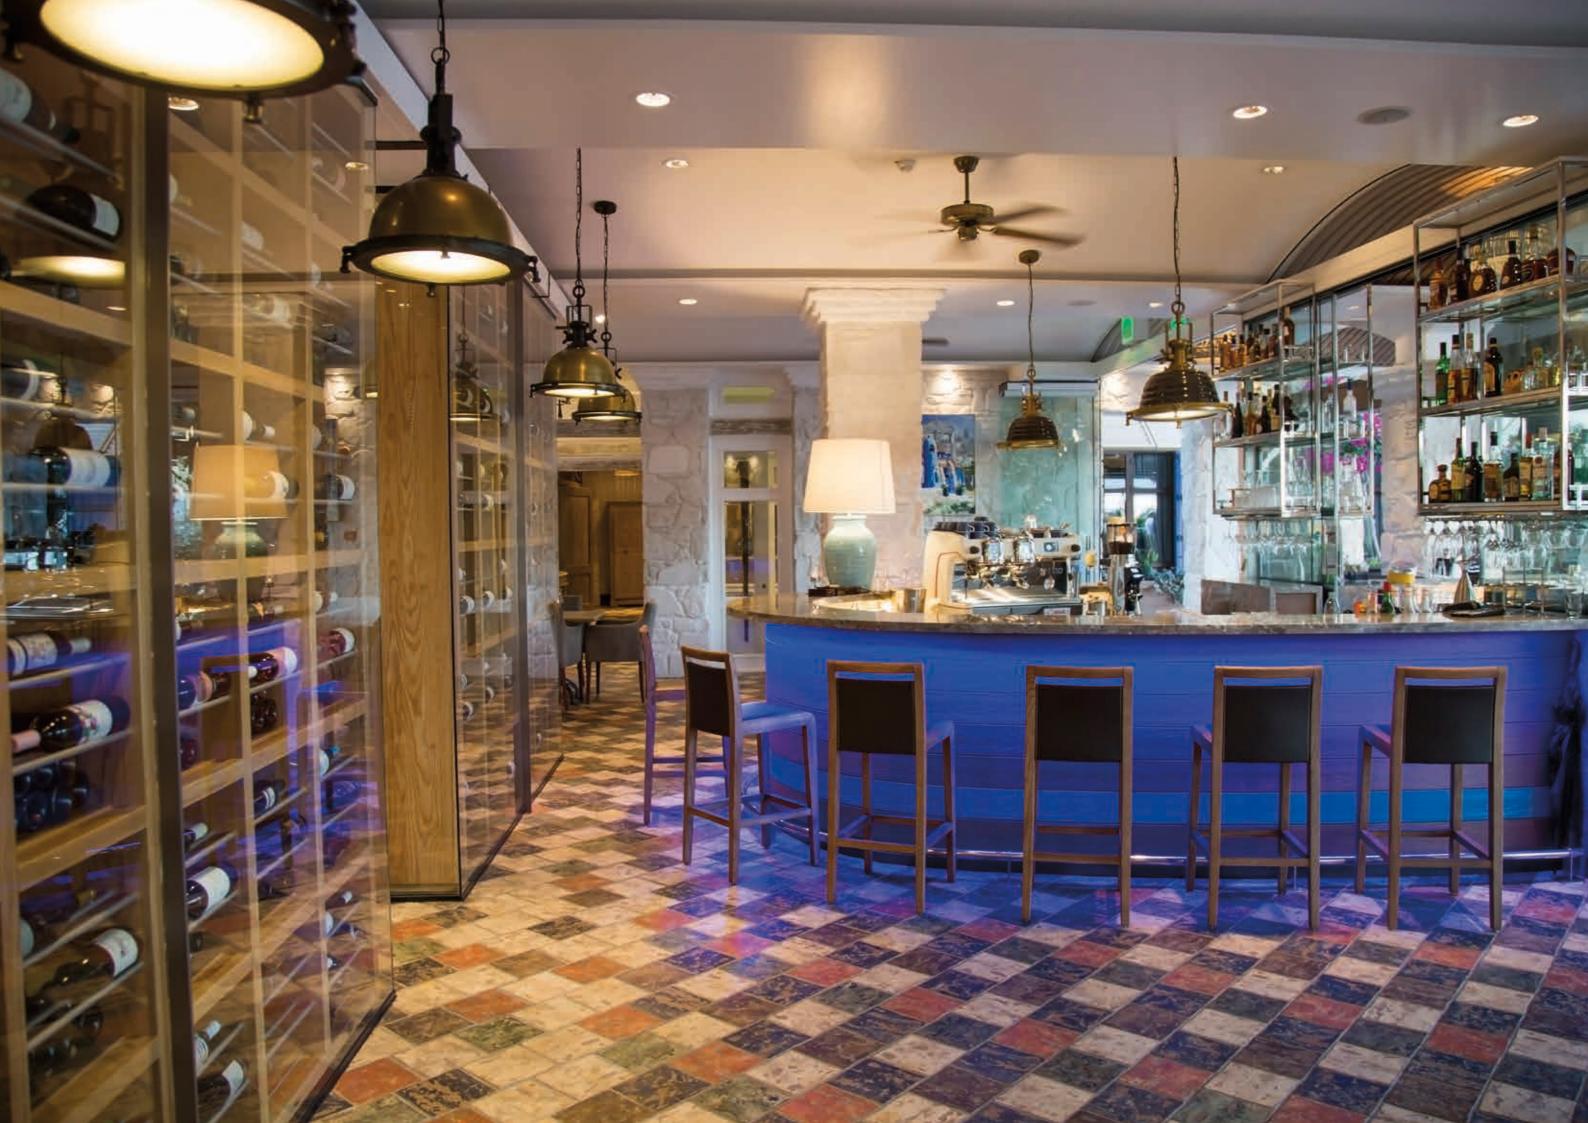

## Excellence Bar None

variety of bars of different feel and ambiance embellish the Resort across both East and West Wings. The nautical heritage of the Columbia Beach Resort is evident in both the Eros Bar to the west, and Seven Cs Bar to the east. Calm and composed spaces, the views out to the Mediterranean Sea from the terraces of each respective bar are simply breathtaking. Whether savouring a morning espresso, a pre-dinner cocktail or cool beer, a seat at Eros Bar and Seven Cs Bar is highly coveted by all from dawn until dusk.

Meanwhile, try the Ouzeri adjacent to the Apollo Tavern for somewhere more intimate for drinks and coffee during the day or in the evening. Oenophiles will marvel at the impressive new wine cellar, and all will relish the warm welcome, which feels typical of Cypriot village life.