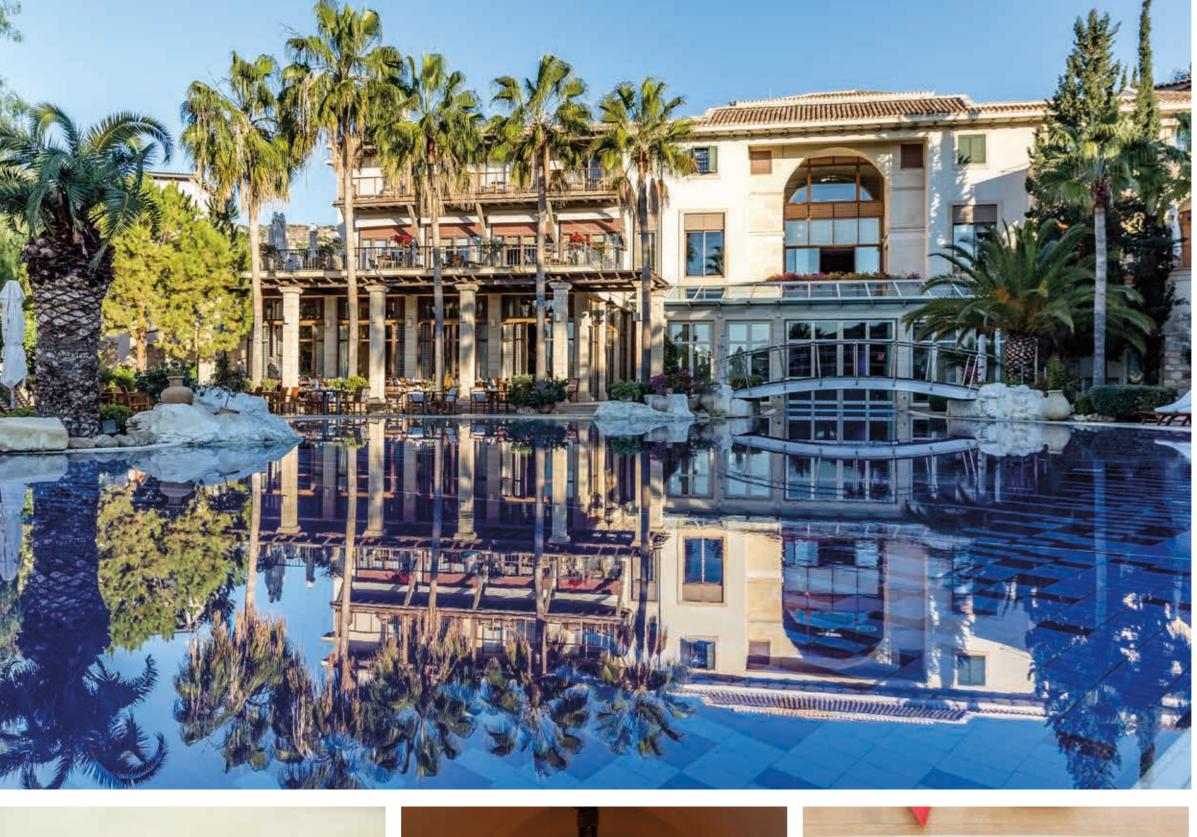

## Immerse Yourself

ake a dive into our two swimming pools, immersing yourselves in pure luxury. To the west of the resort lies an 80m-long pool, which is connected with the heated indoor pool nestled in the heart of Hébe Spa, inviting guests to relish exercise, even in winter. Water falls softly from the other end of this lagoon-style pool into a shallow children's pool, surrounded by a pretty terrace area, which is perfect for families. Indeed, a second outdoor swimming pool is situated to the east of the Resort. Poised directly above Pissouri Bay, and with its own swim-up pool bar along with plenty of space to soak up the sun, families will feel at home in their own little haven, delighting in being able to engage in a few fun games.

# Suites to Suit You

s individual as you, each of the 169 exclusive suites not only offers outstanding comfort and excellent furnishings, but also lovely terraces with relaxing views across the gardens, either of the impressive pools, or out to sea. Here, there's luxury for everyone. Choose a Junior Suite and get a generous 43 square metres to make your own. A spacious Executive Suite sleeps up to four persons, whilst our selection of one- or two-bedroom Family Suites is on hand for extra comfort. Of course, you could always select one of our elegant Eagle's Nest Suites complete with your own private plunge pool, promising absolute luxury!