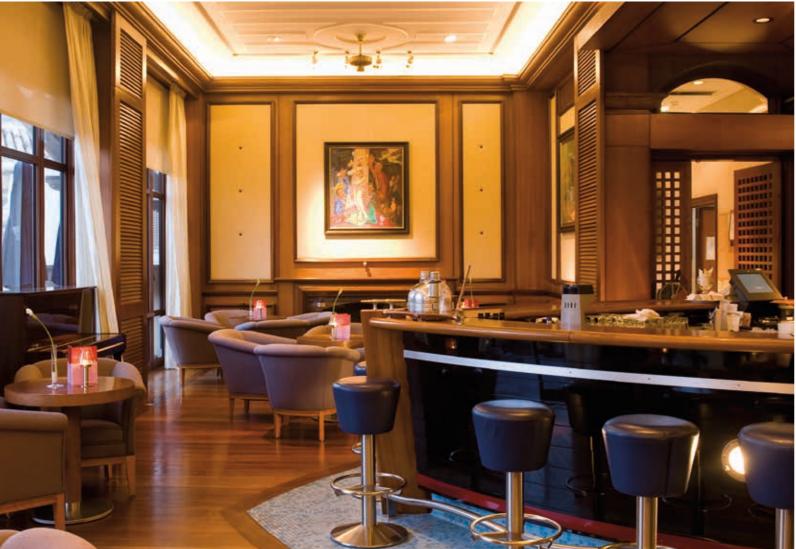

## Excellence Bar None

variety of bars of different feel and ambiance embellish the Resort across both East and West Wings. The nautical heritage of the Columbia Beach Resort is evident in both the Eros Bar to the west, and Seven Cs Bar to the east. Calm and composed spaces, the views out to the Mediterranean Sea from the terraces of each respective bar are simply breathtaking. Whether savouring a morning espresso, a pre-dinner cocktail or cool beer, a seat at Eros Bar and Seven Cs Bar is highly coveted by all from dawn until dusk.

Meanwhile, try the Ouzeri adjacent to the Apollo Tavern for somewhere more intimate for drinks and coffee during the day or in the evening. Oenophiles will marvel at the impressive new wine cellar, and all will relish the warm welcome, which feels typical of Cypriot village life.