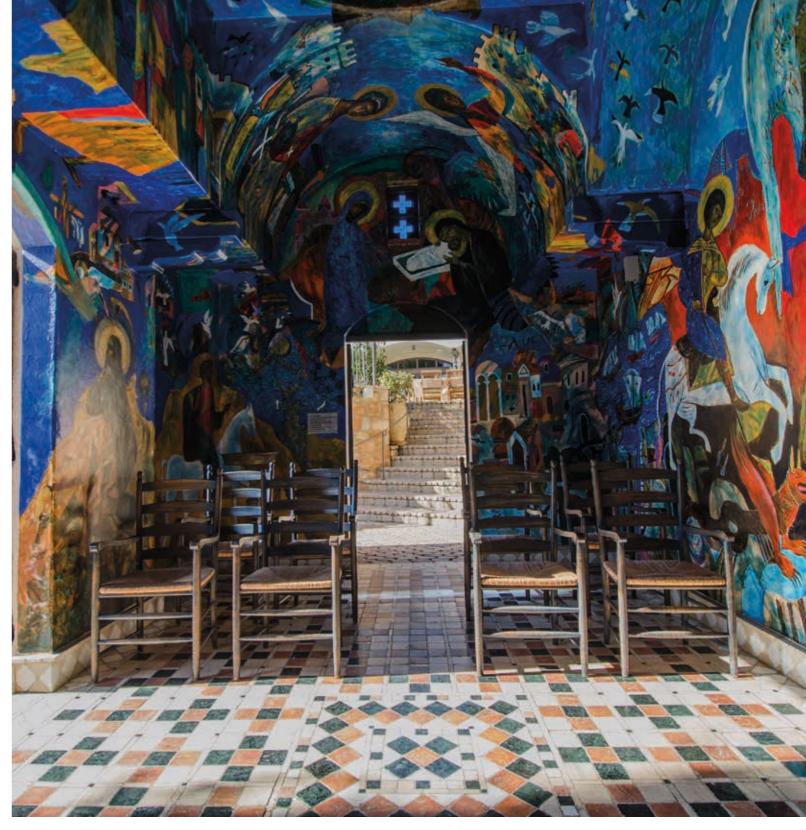

# All Saints Chapel

ocated in the Columbia Beach Resort's grounds is the All Saints Chapel. Designed to resemble early Christian buildings in Cyprus, its dramatic interior was painted in vibrant colours by the celebrated English artist John Corbidge. Weddings are particularly beautiful in this setting overlooking the sea. And a christening becomes a magical event in this special place. Meanwhile, with a capacity for 250 participants and state-of-the-art audio-visual equipment, corporate events can be comfortably hosted in our Oval Ballroom, with smaller meetings of 20 delegates being conveniently brought to fruition in the Adonis Conference Room.