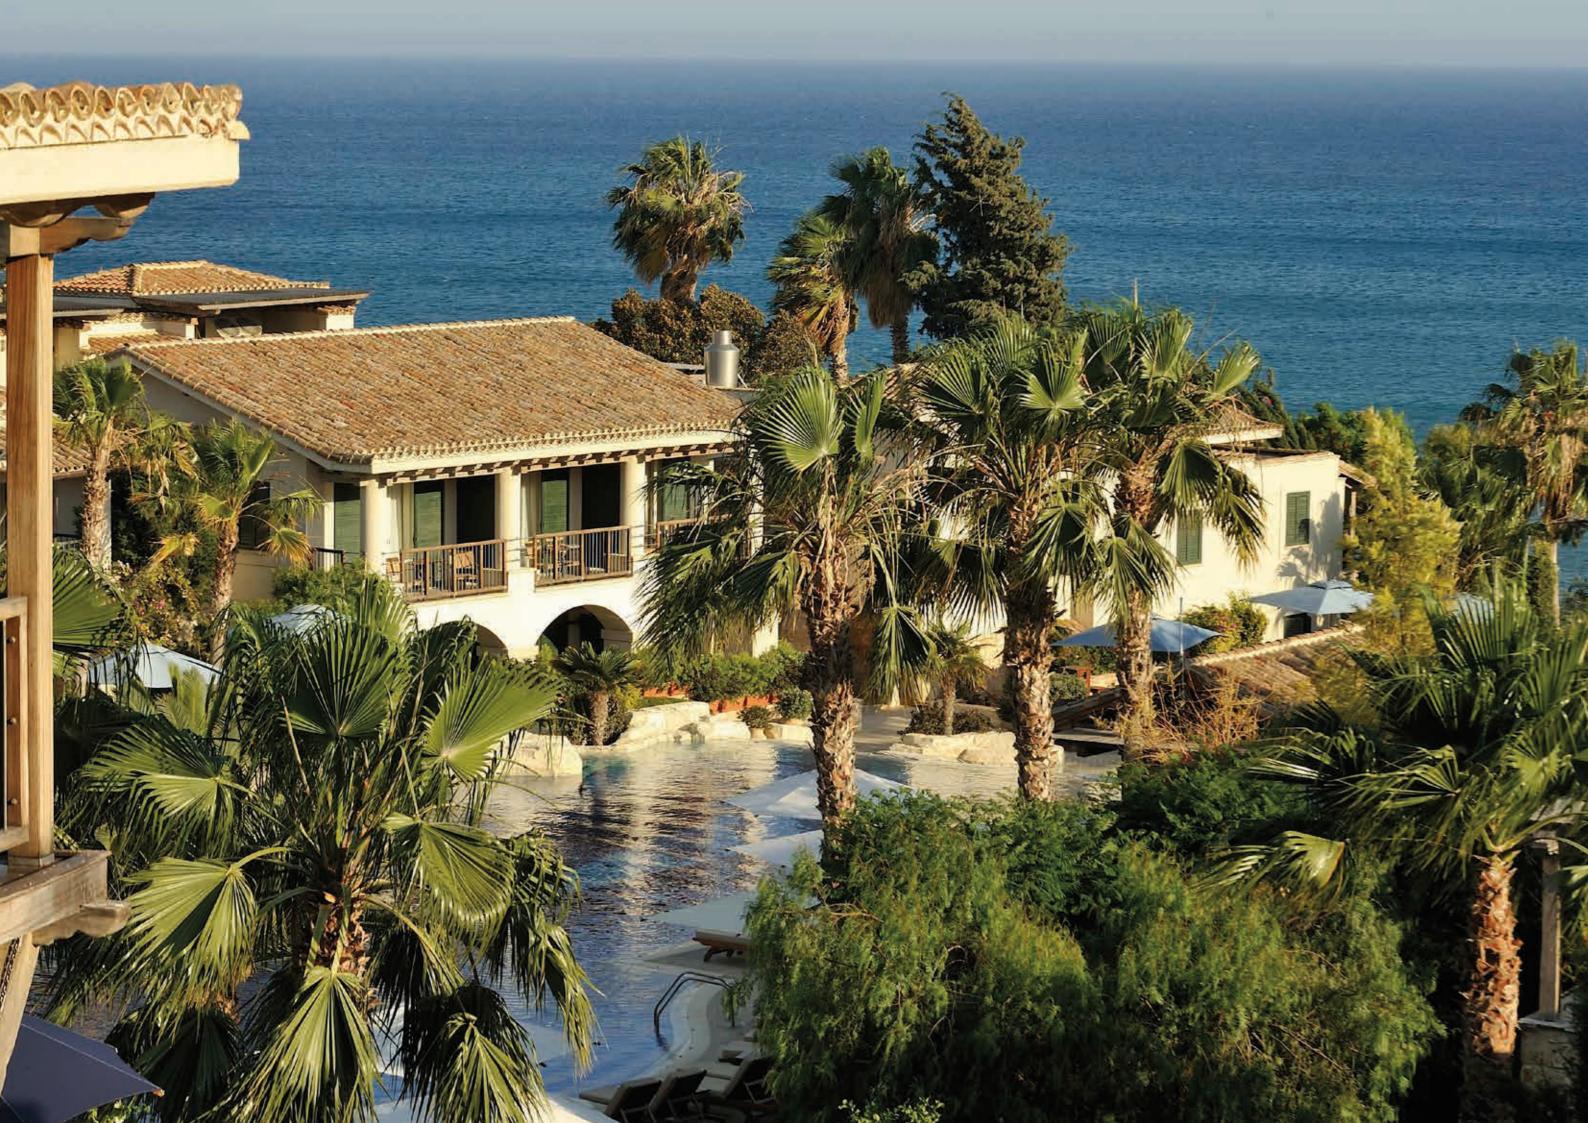

## Secluded Luxury

Tith its low-rise, distinctively Cypriot architecture, the award-winning, all-suite Columbia Beach Resort possesses an idyllic charm. Lovingly restored roof tiles, graceful arches, and shutters on the windows reflect the influences of a traditional Cypriot village. Located in the secluded Bay of Pissouri on the southern coast of Cyprus, this five-star hotel features elegant suites luxuriously appointed with fabrics and furnishings that reflect the colours of the landscape and the dramatic cliffs that frame the Mediterranean Sea. Using local stone, wooden features, and creative planting, Columbia Beach Resort sits harmoniously in its surroundings: a clever mix of old and new.

## Nature's Paradise

Palk in the grounds of the Columbia Beach Resort and enjoy lush gardens and paved paths shaded by bougainvillaea, jasmine, and olive trees. The heavenly herbs and fruits of the fragrant citrus trees are also used in the Resort's kitchens. And the stunning view across the bay to the cliffs of Cape Aspro never fails to take your breath away.

# Anchor Your Soul

he setting of the Columbia Beach Resort — nestled on a spectacular two kilometre-long Blue Flag beach, and surrounded by dense vegetation in the valleys behind the bay — is especially magical.