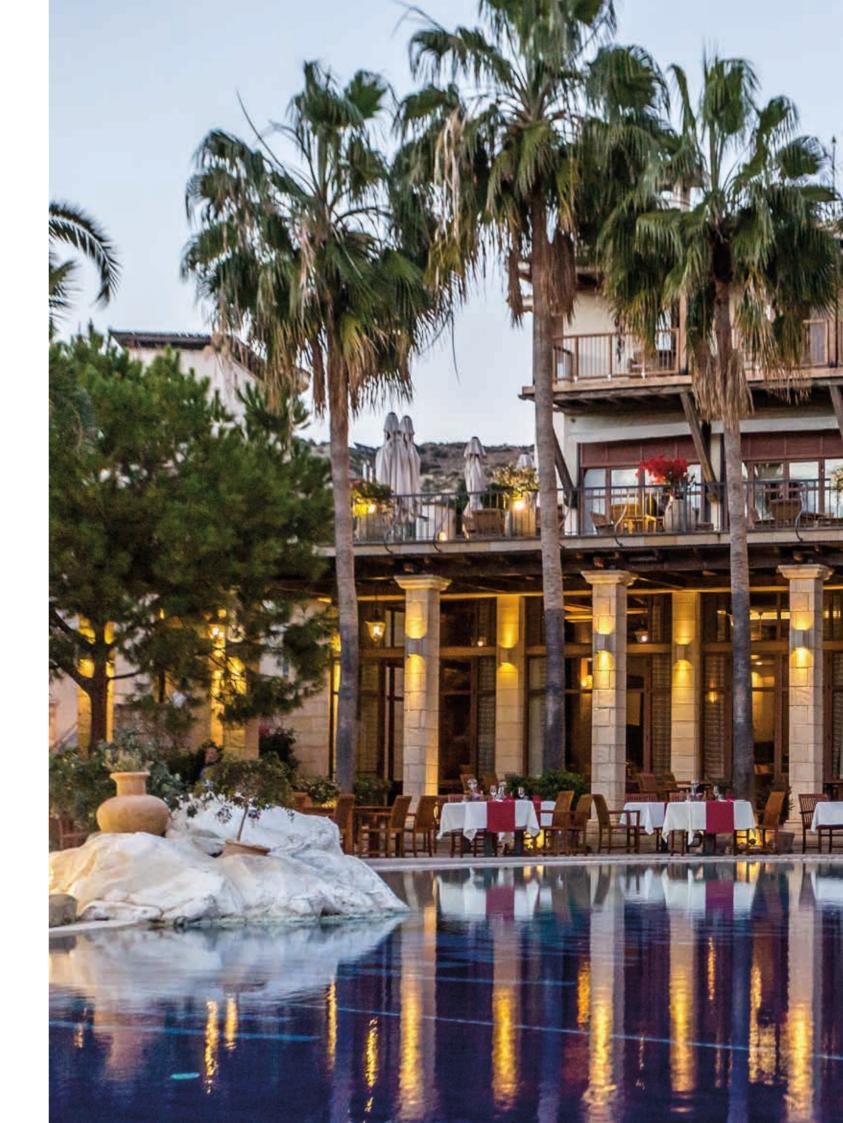

# The Joys of Island Living

ome lunch and dinner when your stomach is desiring of something a little more substantial, take a seat on Cape Aspro Restaurant's expansive terrace, and peruse the rich menu, replete with gourmet options. Named for the white cliffs (*aspro* meaning 'white' in Greek) that embrace Pissouri Bay, Cape Aspro makes for the ultimate in *al fresco* dining, expressive of the joys of island living.

Also situated to the east of the resort is Atrium Restaurant, which — further to serving breakfast — transforms into a dedicated dinner haven. Whether enjoying our à la carte selection or gourmet buffets, the backdrop of refined musical entertainment and attentive service will ensure an inimitable dining experience.

## Excellence Bar None

variety of bars of different feel and ambiance embellish the Resort across both East and West Wings. The nautical heritage of the Columbia Beach Resort is evident in both the Eros Bar to the west, and Seven Cs Bar to the east. Calm and composed spaces, the views out to the Mediterranean Sea from the terraces of each respective bar are simply breathtaking. Whether savouring a morning espresso, a pre-dinner cocktail or cool beer, a seat at Eros Bar and Seven Cs Bar is highly coveted by all from dawn until dusk.