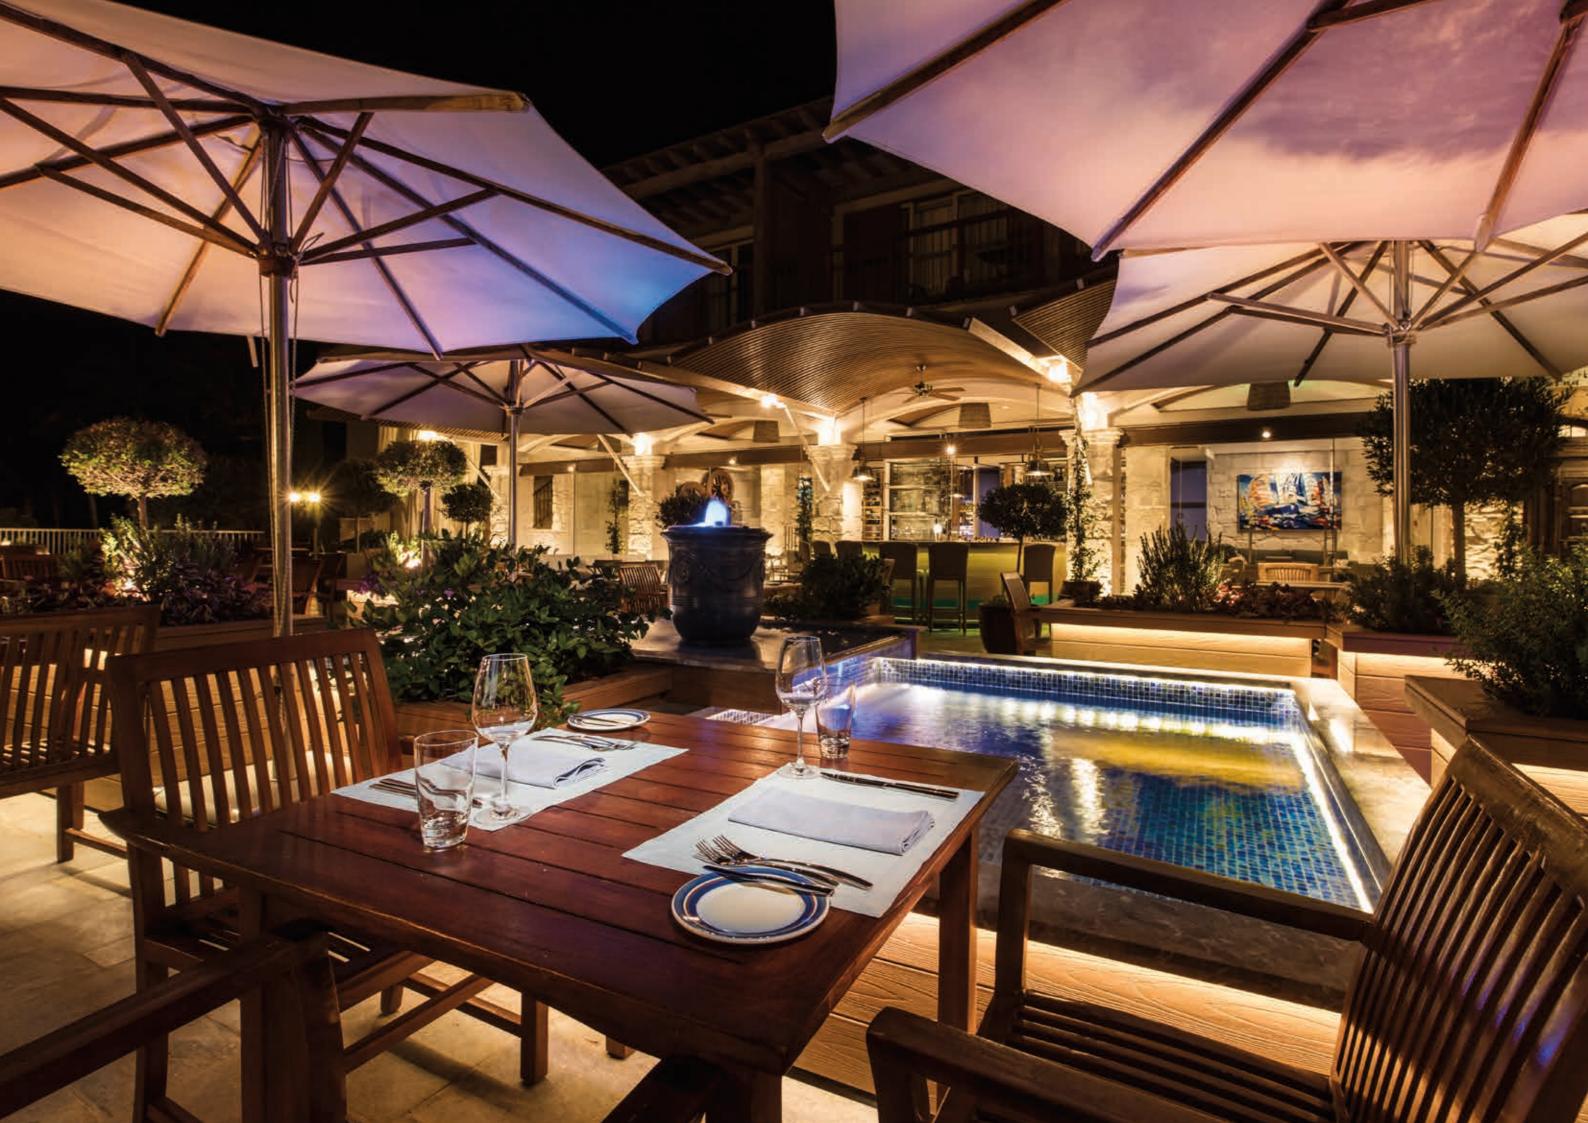

## Bacchus Restaurant - Gourmet Haven

ating well is a key element of any stay at the Columbia Beach Resort. Our celebrated team of chefs uses the wealth of ingredients that grow abundantly in the Cyprus sunshine and source the best from around the world to produce heavenly cuisine. For a glamorous gourmet dinner, Bacchus Italian Gourmet Restaurant offers the best in Italian inspired dining on the island.

Bacchus is also the site at which guests are invited to enjoy their daily sumptuous breakfast, bursting with both sweet and savoury delights. Breakfast may also be savoured to the east of the Resort at Atrium Restaurant.

## Excellence Bar None

variety of bars of different feel and ambiance embellish the Resort across both East and West Wings. The nautical heritage of the Columbia Beach Resort is evident in both the Eros Bar to the west, and Seven Cs Bar to the east. Calm and composed spaces, the views out to the Mediterranean Sea from the terraces of each respective bar are simply breathtaking. Whether savouring a morning espresso, a pre-dinner cocktail or cool beer, a seat at Eros Bar and Seven Cs Bar is highly coveted by all from dawn until dusk.