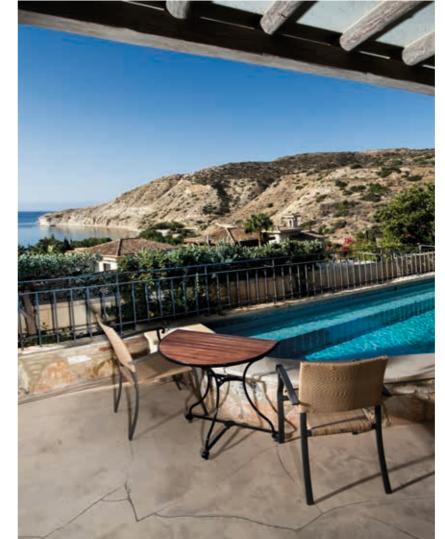

## Immerse Yourself

ake a dive into our two swimming pools, immersing yourselves in pure luxury. To the west of the resort lies an 80m-long pool, which is connected with the heated indoor pool nestled in the heart of Hébe Spa, inviting guests to relish exercise, even in winter. Water falls softly from the other end of this lagoon-style pool into a shallow children's pool, surrounded by a pretty terrace area, which is perfect for families. Indeed, a second outdoor swimming pool is situated to the east of the Resort. Poised directly above Pissouri Bay, and with its own swim-up pool bar along with plenty of space to soak up the sun, families will feel at home in their own little haven, delighting in being able to engage in a few fun games.

## Nature's Paradise

Palk in the grounds of the Columbia Beach Resort and enjoy lush gardens and paved paths shaded by bougainvillaea, jasmine, and olive trees. The heavenly herbs and fruits of the fragrant citrus trees are also used in the Resort's kitchens. And the stunning view across the bay to the cliffs of Cape Aspro never fails to take your breath away.