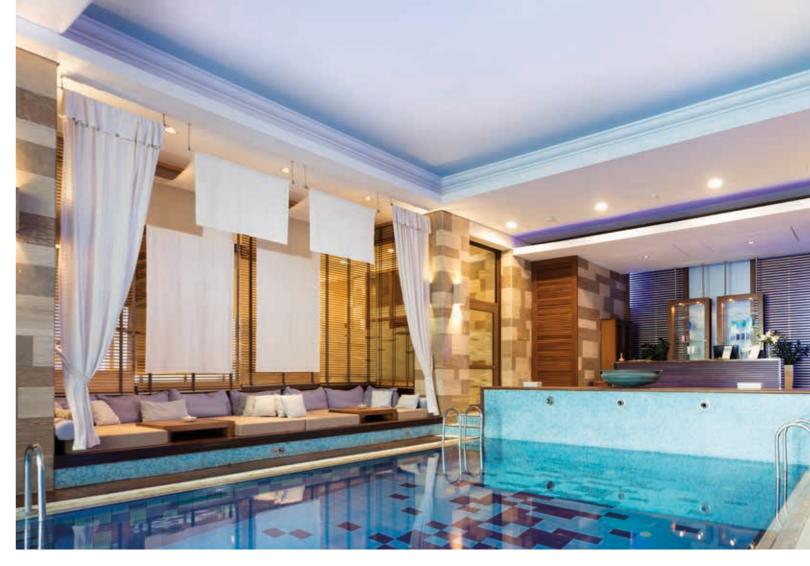

ake time for physical and spiritual renewal in the Resort's award-winning Hébe Spa. Avail yourselves of the luxury range of Elemis products available at our Spa Bar, the innovative Elemis BIOTEC skincare system, and our very own signature treatments, using the best of natural, local ingredients. With six treatment rooms (including a dedicated room for couples), a sauna, steam bath, and Jacuzzi, the intimate surroundings and our professional staff will support total relaxation and rejuvenation.

### Sports & Leisure

- Hébe Spa Health & Beauty Vitality centre (West)
- Massage \*
- Aromatherapy \*
- Reflexotherapy \*
- Relaxing and revitalising treatments \*
- Outdoor lagoon-style pool (West)
- Heated indoor swimming pool (seasonal; West)
- Children's paddling pool
- Outdoor swimming pool (East)
- Two floodlit tennis courts
- Two squash courts
- Two gyms
- Aerobic studio
- Two saunas
- Two steam baths
- Hot & cold plunge pools
- Jacuzzi
- Hairdressing salon \*
- Wide range of water sports \* (seasonal)
- Sailing \*
- Golf \*
- Cycling \*
- Horseriding \*