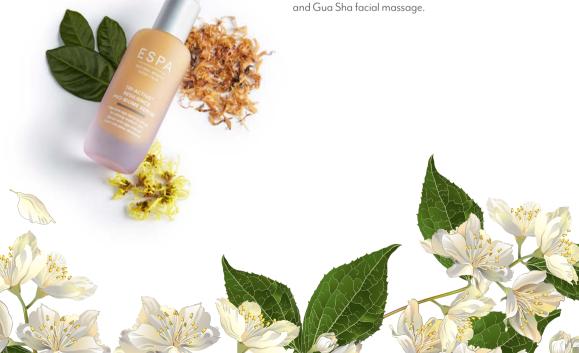

#### This invigorating nutrient-rich treatment embraces ESPA's holistic approach to restoring radiance, feeding your skin and your mood so your face glows with vitality. Dull, lethargic complexions are brightened and refreshed with the power of a sweeping Gua Sha massage which stimulates the lymphatic and circulatory systems, helping boost the flow of blood and nutrients to the skin. Concentrating on your scalp, face, neck, and décolleté and combining steaming, exfoliation and multi-masking to maximise results, the body, mind and skin feel renewed while your face has a lit-from-within luminosity.

Includes: skin analysis with Skin Vision lamp - cleanse & exfoliation, double facial cleanse, mask and Gua Sha facial massage.