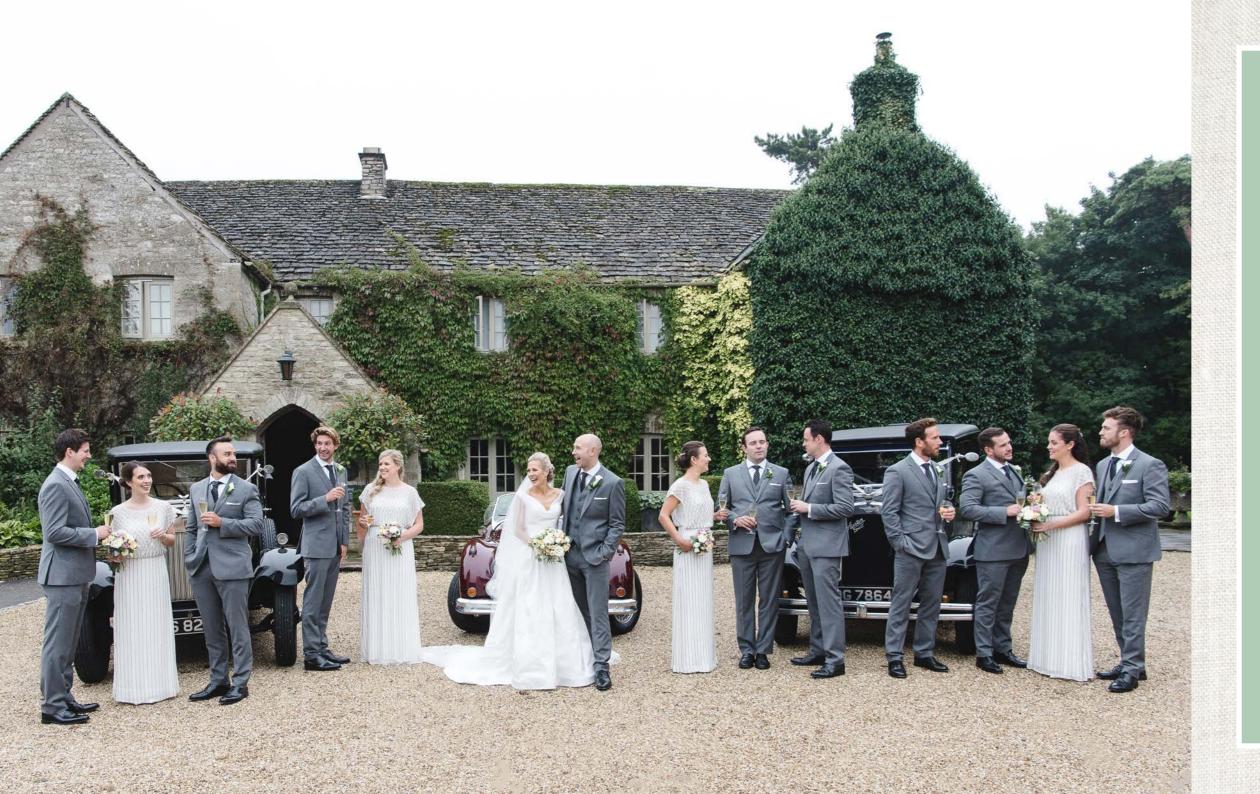

#### THE VENUE

Calcot is a wonderful retreat from everyday life—discreet and intimate, warm and welcoming The converted Barn is set alongside a pretty courtyard of lime trees and ancient stone barns and stables, built by 14th-century Cistercian monks. Their charm certainly accentuates our very special appeal as a place to marry and celebrate your big day in great style.

uniquely special

COTSWOLDS CHARM... KISSED WITH RELAXED, COUNTRYSIDE CHIC