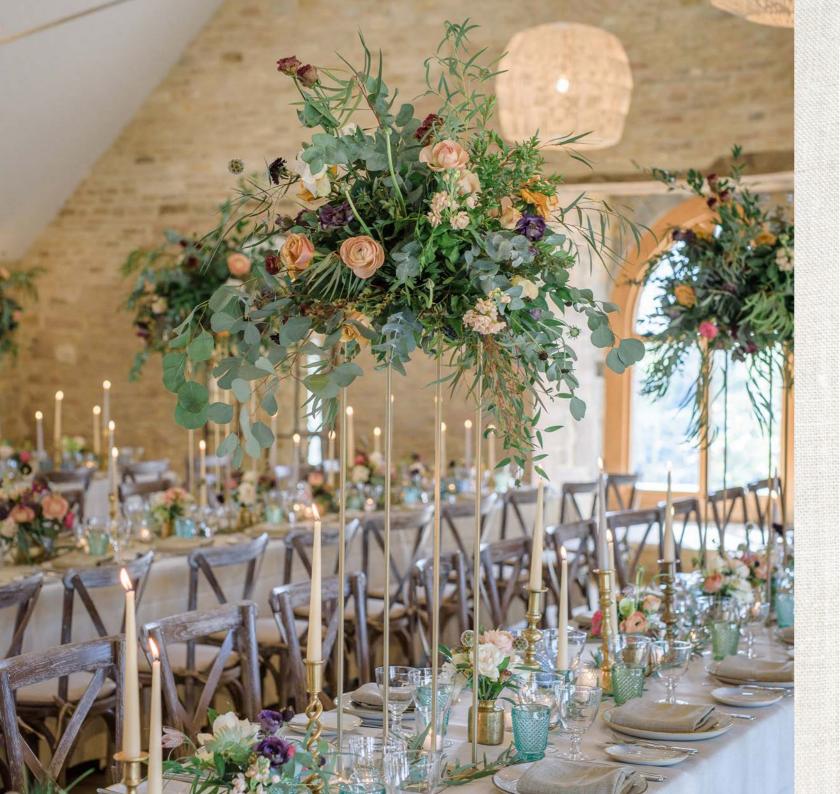

### THE RECEPTION

The Loft oozes relaxed luxury, Cotswold charm and style. Located on the first floor and overlooking the garden below, it's the ideal place and entertain up to 120 guests. The Conservatory Restaurant (available when Calcot is booked on an exclusive basis, including all the hotel bedrooms) is light and airy, with stunning views over Cotswold countryside.

### THE WEDDING BREAKFAST

We offer a wide choice of menus for you to choose from—featuring market fresh produce, locally sourced wherever possible. You're welcome to customise just as you wish and our passionate team will help you to create a seasonal menu with your favourite dishes.