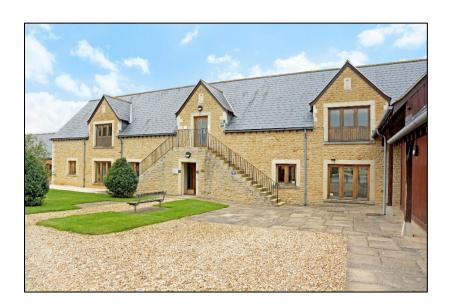

# Unit 11, Forest Gate Chippenham, Wiltshire, SN15 3RS

Office Premises - 1,046 sq ft (197 m<sup>2</sup>)

#### **DESCRIPTION**

Unit 11 Forest Gate offers high quality office accommodation, comprising:

- Principal office space with a partitioned meeting room/office
- Staff kitchen/break area and WC
- Landscaped parking area with designated parking spaces

# **LOCATION**

Forest Gate is part of the Bowood Estate and comprises of 21 business units totalling 20,700 sq ft. This attractive development is located on the A4 between Chippenham and Calne and benefits from a rural location with easy access to Junction 17 of the M4 and Chippenham's mainline rail station (70 minutes from Paddington).