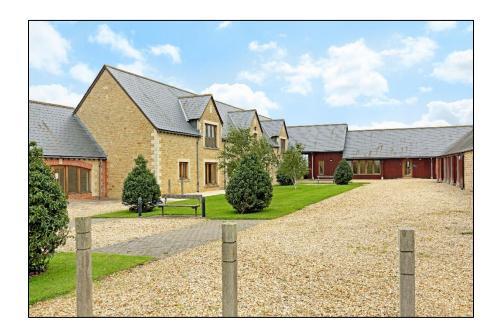

# **LOCATION**

Forest Gate is part of the Bowood Estate and comprises of 21 business units totalling 20,700 sq ft. This attractive development is located on the A4 between Chippenham and Calne and benefits from a rural location with easy access to Junction 17 of the M4 and Chippenham's mainline rail station (70 minutes from Paddington).

# **CAR PARKING**

There is a large car park adjacent to the property with allocated spaces for each office. Additional spaces can be determined by agreement.