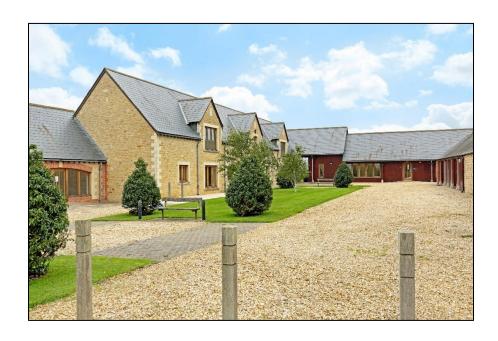

## **LOCATION**

Forest Gate is part of the Bowood Estate and comprises of 21 business units totalling 20,700 sq ft. This attractive development is located on the A4 between Chippenham and Calne and benefits from a rural location with easy access to Junction 17 of the M4 and Chippenham's mainline rail station (70 minutes from Paddington).

## **CAR PARKING**

There is a large car park adjacent to the property with allocated spaces for each office. Additional spaces can be determined by agreement.