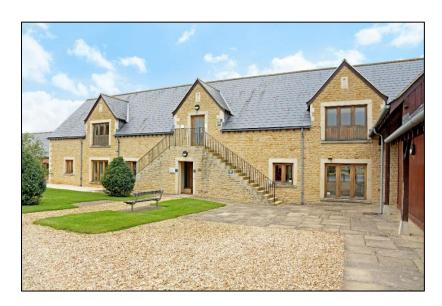

#### **DESCRIPTION**

Unit 11 Forest Gate offers high quality office accommodation, comprising:

- Principal office space with a partitioned meeting room/office
- Staff kitchen/break area and WC
- Landscaped parking area with designated parking spaces

## **LOCATION**

Forest Gate is part of the Bowood Estate and comprises of 21 business units totalling 20,700 sq ft. This attractive development is located on the A4 between Chippenham and Calne and benefits from a rural location with easy access to Junction 17 of the M4 and Chippenham's mainline rail station (70 minutes from Paddington).