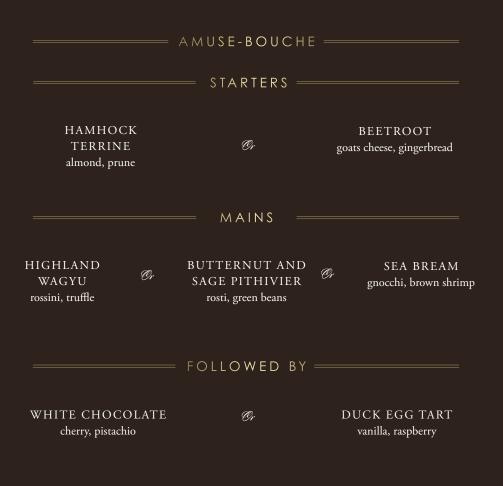

## NEW YEAR'S EVE MENU

<sup>(</sup>V) - Vegetarian, (V\*) - Vegetarian option available, (VG) - Vegan, (VG\*) - Vegan option available, (GF) - Gluten Free, (GF\*) - Gluten Free option available, (DF) - Dairy Free, (DF\*) - Dairy Free option available