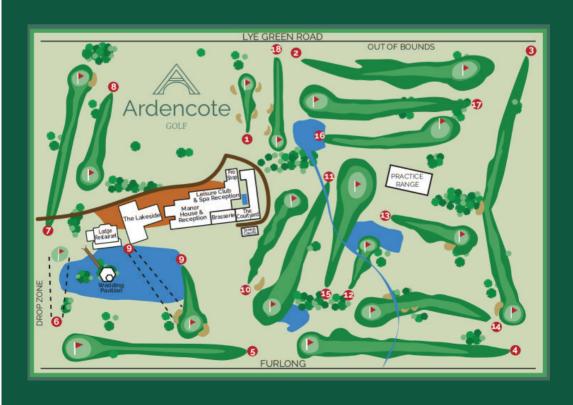

## ARDENCOTE GOLF LOCAL RULES

### 1 Out of Bounds (Rule 18.2)

Out of bounds is defined by the line between the course-side points at ground level of white stakes and fence posts defining the boundary of the course. Out of bounds is also defined by:

On or beyond the access road to the left of the 1st and 8th holes

On or beyond the path adjacent to the Hotel complex, the tennis courts and the Greenkeepers' compound

## 2 Penalty Areas (Rule 17)

Penalty areas are indicated by Red and Yellow stakes

If a ball is in the yellow penalty area on the 6th and 9th holes, including when it is known or virtually certain that a ball that has not been found came to rest in the penalty area, the player has these relief options, each for one penalty stroke:

- •Take relief under Rule 17.1 or
  •As an extra option, drop the original ball or another ball in the dropping zone;
  - •6th Hole the area indicated to the left of the 6th Tec •9th Hole- the 9th Red tee

The Dropping Zone is a Relief Area under Rule 14.3

3 No Play Zones (16.1f and 17.1e)
The following areas are defined as No Play Zones:

- •The Wedding Islands within the Lake
- Red Penalty Area to the left of the 10th Hole the edge of the penalty area is defined by the line between the stakes at ground level and the stakes inside the penalty area, relief must be taken under Rule 17.1 for one penalty stroke
- ·Young trees identified by stakes or wrappings are no play zones. If a player's ball lies anywhere on the course other than in a penalty area and it lies on or touches such a tree or such a tree interferes with the player's stance or area of intended swing, the player must take relief under Rule 16.1f. 4 Ball deflected by Power line and Poles

fit is known or virtually certain that a player's ball hit a power line or a wire or pole supporting a power line during play, the stroke does not count. The player must play a ball without penalty from where the previous stroke was made (see Rule 14.6 for what to do). 5 Immovable Obstructions Close to Putting Green

- •Relief from interference by an immovable obstruction may be taken under Rule 16.1.
  •Immovable obstructions close to putting green: In addition to the types of interference described in Rule 16.1a, when a ball lies in the general area, interference also exists if an immovable obstruction is on the player's line of play, is within two club-lengths of the putting green, and is within two club-lengths of the ball. The player may take relief under Rule 16.1b. (Exception – There is no relief under this Local Rule if the player chooses a line of play that is clearly unreasonable.)